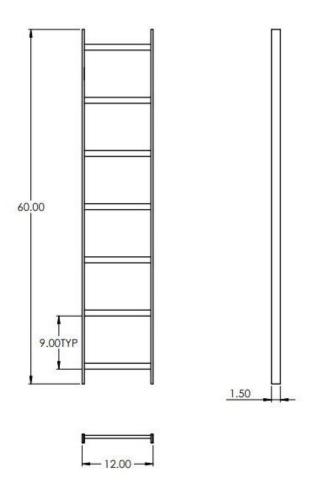

## **Specifications**

- Material: 16GA Steel Tubing
- Construction: Welded
- Surface Finish: Back Powder Coat

Part No: ICCMSLSTV5 Rev: A Page 2 of 2

© Copyright 2018, ICC. This document and the designs, specifications and information contained herein are the property of ICC. Reproduction, modification, alteration or unauthorized use without ICC's approval is strictly prohibited. ICC and the ICC logo are registered trade name and trademark of ICC. All rights reserved.