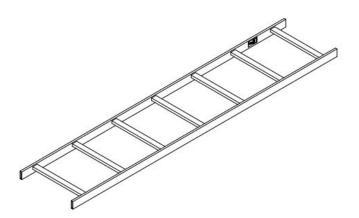

## Ladder Rack 5' Cable Runway Straight Section in 2 Pack

## Package Includes:

A. 5' Ladder Rack Runway, 2 Pieces

## **Features and Benefits**

- Made of durable steel
- Powder coated to prevent scratches
- Supports horizontal cable running overhead
- Provides an effective means to evenly distribute cable loads in open architectural areas
- Part of a modularized system; route cables horizontally, vertically, and around obstacles
- Works with floor mount distribution and cable management racks
- Can be easily shipped via UPS or Fed-Ex etc.
- Available in 2 Pack