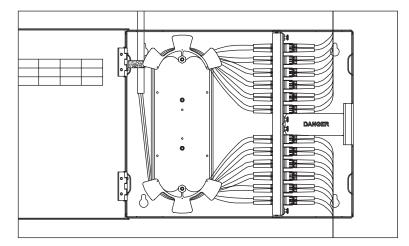

Step 3A. Install fiber optic adapter panels as illustrated.

Step 3B. Install fiber optic MPO cassettes as illustrated.

Step 4. Follow proper fiber bend radius standard and route cable around spools.

Optional: If splicing is required then install a splice tray and secure it with screw nuts. Splice tray sold separately.

FEATURES AND BENEFITS

- Enclosure is designed to be wall mounted
- Made of durable 18 gauge steel with a black powder coated finish
- Holds up to 4 Classic/LGX® footprint adapter panels or MPO cassettes
- Holds 2 splice trays; 12 splices per tray
- 10.75" H x 13" W x 3.5" D
- The door comes with a lock and keys for security