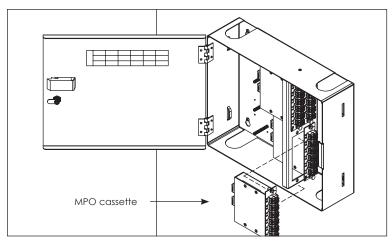

Step 3A. Install fiber optic adapter panels as illustrated.

Step 3B. Install fiber optic MPO cassettes as illustrated.

Step 4. Follow proper fiber bend radius standard and route cable around spools.

Optional: If splicing is required then install a splice tray and secure it with screw nuts. Splice tray sold separately.