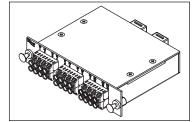

FEATURES AND BENEFITS

- Enclosure is designed to be wall mounted
- Made of durable 18 gauge steel with a black powder coated finish
- Holds up to 4 Classic/LGX® footprint adapter panels or MPO cassettes
- Holds 2 splice trays; 12 splices per tray
- 10.75" H x 13" W x 3.5" D
- The door comes with a lock and keys for security

#### Classic LC 24 Fiber Adapter Panels

- 6 LC quad adapters
- LGX® footprint

Aqua Multimode
Beige Multimode
Blue Singlemode

ICFOPL1615
ICFOPL1619

#### Classic LC-MPO 24 Fiber Cassettes

- Pre-terminated fibers
- LGX® footprint

OM3 Multimode
OM2 Multimode
OM1 Multimode
OS1 Singlemode

OK1 Singlemode

ICFC24ML50
ICFC24MLD6
ICFC24SLD9