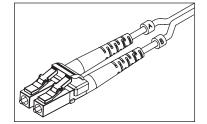

#### LC 50/125 (OM3) Fiber Jumper

- OFNR riser-rated cable
- Supports multimode

Duplex ICFOJ1G7xx<sup>1</sup> Length (xx<sup>1</sup>) = 01, 02, 03, 05, 07, 10 meters