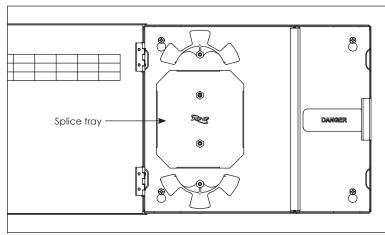

Step 3A. Install fiber optic adapter panels as illustrated.

Step 3B. Install fiber optic MPO cassettes as illustrated.

Step 4. Follow proper fiber bend radius standard and route cable around spools.

Optional: If splicing is required then install a splice tray and secure it with screw nuts. Splice tray sold separately.

FEATURES AND BENEFITS

- Enclosure is designed to be wall mounted
- Made of durable 18 gauge steel with a black powder coated finish
- Holds up to 4 Classic/LGX® footprint adapter panels or MPO cassettes
- Holds 2 splice trays; 12 splices per tray
- 10.75" H x 13" W x 3.5" D
- The door comes with a lock and keys for security