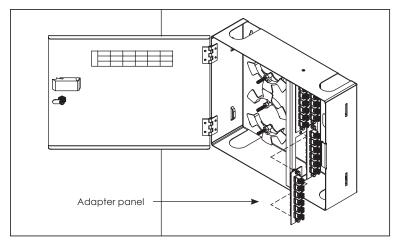

Step 3A. Install fiber optic adapter panels as illustrated.

Step 3B. Install fiber optic MPO cassettes as illustrated.

Step 4. Follow proper fiber bend radius standard and route cable around spools.

Optional: If splicing is required then install a splice tray and secure it with screw nuts. Splice tray sold separately.