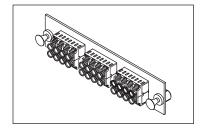

#### Classic LC 24 Fiber Adapter Panels

- 6 LC quad adapters
- LGX® footprint

Aqua Multimode
Beige Multimode
Blue Singlemode

ICFOPL1615
ICFOPL1619