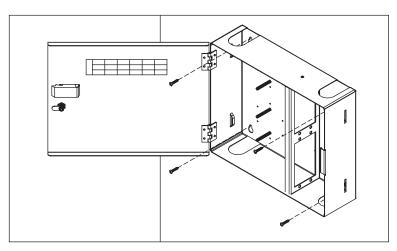

# Classic Fiber Optic Wall Mount Enclosure with 4 LGX® Compatible Slots

INSTALLATION INSTRUCTIONS

Step 1. Mount the enclosure on a wall near the fiber cable entry point. Note: Screws are not included.

Step 2. If installing fiber optic adapter panels, install cable management spools and secure them using screw nuts. Note: Spools can be configured and stacked in a variety of ways depending on preference.