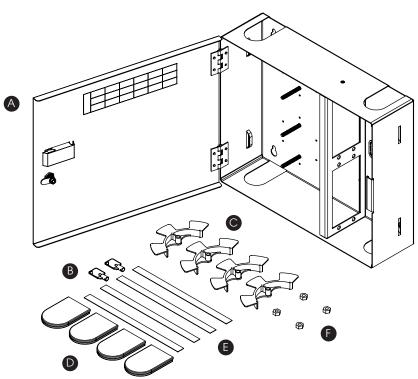

#### ICFODE41WM

- A Wall mount fiber optic enclosure, 1 pc.
- **B** Keys, 2 pcs.
- Cable management spools, 4 pcs.
- Rubber grommets, 4 pcs.
- Hook and loop ties, 4 pcs.
- ₱ M5 x 0.8 screw nuts, 4 pcs.

# Classic Fiber Optic Wall Mount Enclosure with 4 LGX® Compatible Slots

INSTALLATION INSTRUCTIONS

Step 1. Mount the enclosure on a wall near the fiber cable entry point. Note: Screws are not included.

Step 2. If installing fiber optic adapter panels, install cable management spools and secure them using screw nuts. Note: Spools can be configured and stacked in a variety of ways depending on preference.

## Classic Fiber Optic Wall Mount Enclosure with 4 LGX® Compatible Slots

INSTALLATION INSTRUCTIONS