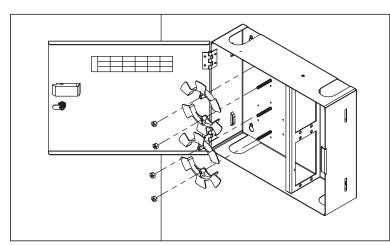

# Classic Fiber Optic Wall Mount Enclosure with 4 LGX® Compatible Slots

INSTALLATION INSTRUCTIONS

Step 1. Mount the enclosure on a wall near the fiber cable entry point. Note: Screws are not included.

Step 2. If installing fiber optic adapter panels, install cable management spools and secure them using screw nuts. Note: Spools can be configured and stacked in a variety of ways depending on preference.