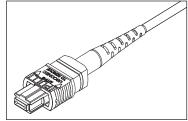

#### MTP 9/125 (OS1) Fiber Jumper

- OFNP plenum-rated cable
- Supports singlemode

12 Fiber **ICFOJATSxx²** Length (xx²) = 05, 10, 15, 20, 30, 40, 50, 60, 70, 80, 90, 100 meters