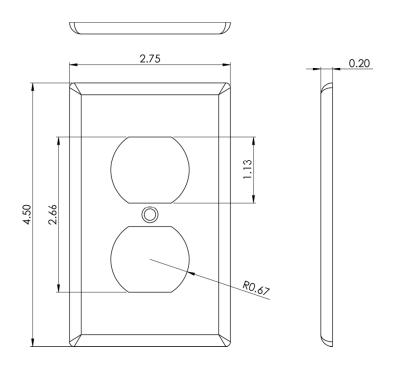

#### **Product Specification**

### **Specifications**

Material: ABS, UL 94V-0

Finish Texture

Color: XX: IV-Ivory, WH-White

Part No: IC106FP2xx

Rev: B Page 2 of 2