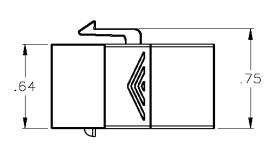

CAT 6a Coupler Module Pin 1-1, 1 pc



## **Features and Benefits**

- Provides pin 1-1 RJ-45 CAT 6a coupling.
- Reduced rear footprint allows for greater connectivity density and provides for more port configurations in a smaller area.
- Compatible with all IC107 faceplates, inserts, surface mount boxes, and blank patch panels.
- Compatible with all IC108 furniture faceplates, bezels, and surface mount boxes.
- Available in black and white.



© Copyright 2013, ICC. This document and the designs, specifications and information contained herein are the property of ICC. Reproduction, modification, alteration or unauthorized use without ICC's approval is strictly prohibited. ICC and the ICC logo are registered trade name and trademark of ICC. All rights reserved.

## **Specifications**









FRONT





#### NOTE: UNLESS OTHERWISE SPECIFIED

1. TRANSMISSION PERFORMANCE:

A. MEET ALL REQUIREMENT SPECIFIED IN CHANNEL REQUIREMENT OF: ISO/IEC 11801, CLASS E, ANSI/TIA-568.2-D, CATEGORY 6A

- 2. ELECTRICAL:
  - A. ELECTRICAL INSULATION RESISTANCE: 500 MIN. @ 100V D.C

B. DIELECTRIC WITHSTANDING VOLTAGE: 1000V D.C. OR A.C. PEAK CONTACT TO CONTACT @ 60HZ FOR 1MINUTE

3. MECHANICAL:

A. INSERTION / EXTRACTION LIFE : 750 CYCLES MINIMUM

4. PHYSICAL:

A. HOUSING: HIGH-IMPACT, FLAME-RETARDANT PLASTIC, UL 94V-0

B. SPRING WIRE: PHOSPHOR BRONZE ALLOY PLATED WITH 50 MICRO-INCH OF GOLD

5. COLOR: IC107CP6ABK, IC107CP6AWH

For warranty information, go online to icc.com/warranty.

Т

Part No: IC107CP6AXX Rev: B

Part No: IC107CP6AXX Rev: B Page 2 of 2

888-ASK-4ICC icc.com csr@icc.com I



©