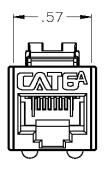

5 CAT 6a Coupler Module Pin 1-1, 1 pc



## **Features and Benefits**

- Provides pin 1-1 RJ-45 CAT 6a coupling.
- Reduced rear footprint allows for greater connectivity density and provides for more port configurations in a smaller area.
- Compatible with all IC107 faceplates, inserts, surface mount boxes, and blank patch panels.
- Compatible with all IC108 furniture faceplates, bezels, and surface mount boxes.
- Available in black and white.



© Copyright 2013, ICC. This document and the designs, specifications and information contained herein are the property of ICC. Reproduction, modification, alteration or unauthorized use without ICC's approval is strictly prohibited. ICC and the ICC logo are registered trade name and trademark of ICC. All rights reserved.

## **Specifications**









FRONT





#### NOTE: UNLESS OTHERWISE SPECIFIED

1. TRANSMISSION PERFORMANCE:

A. MEET ALL REQUIREMENT SPECIFIED IN CHANNEL REQUIREMENT OF: ISO/IEC 11801, CLASS E, ANSI/TIA-568.2-D, CATEGORY 6A

- 2. ELECTRICAL:
  - A. ELECTRICAL INSULATION RESISTANCE: 500 MIN. @ 100V D.C

B. DIELECTRIC WITHSTANDING VOLTAGE: 1000V D.C. OR A.C. PEAK CONTACT TO CONTACT @ 60HZ FOR 1MINUTE

3. MECHANICAL:

A. INSERTION / EXTRACTION LIFE : 750 CYCLES MINIMUM

4. PHYSICAL:

A. HOUSING: HIGH-IMPACT, FLAME-RETARDANT PLASTIC, UL 94V-0

B. SPRING WIRE: PHOSPHOR BRONZE ALLOY PLATED WITH 50 MICRO-INCH OF GOLD

5. COLOR: IC107CP6ABK, IC107CP6AWH

For warranty information, go online to icc.com/warranty.

Т

Part No: IC107CP6AXX Rev: B

Part No: IC107CP6AXX Rev: B Page 2 of 2

888-ASK-4ICC icc.com csr@icc.com I