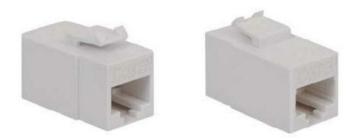

# 8P8C RJ-45 CAT 6a Coupler Module, Pin 1-1

### **Package Includes**

A. 8P8C RJ-45 CAT 6a Coupler Module Pin 1-1, 1 pc

## **Features and Benefits**

- Provides pin 1-1 RJ-45 CAT 6a coupling.
- Reduced rear footprint allows for greater connectivity density and provides for more port configurations in a smaller area.
- Compatible with all IC107 faceplates, inserts, surface mount boxes, and blank patch panels.
- Compatible with all IC108 furniture faceplates, bezels, and surface mount boxes.
- Available in black and white.