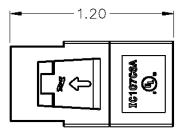

-45 CAT 6a Coupler Module Pin 1-1, 1 pc



## **Features and Benefits**

- Provides pin 1-1 RJ-45 CAT 6a coupling.
- Reduced rear footprint allows for greater connectivity density and provides for more port configurations in a smaller area.
- Compatible with all IC107 faceplates, inserts, surface mount boxes, and blank patch panels.
- Compatible with all IC108 furniture faceplates, bezels, and surface mount boxes.
- Available in black and white.



© Copyright 2013, ICC. This document and the designs, specifications and information contained herein are the property of ICC. Reproduction, modification, alteration or unauthorized use without ICC's approval is strictly prohibited. ICC and the ICC logo are registered trade name and trademark of ICC. All rights reserved.

## **Specifications**









FRONT





#### NOTE: UNLESS OTHERWISE SPECIFIED

1. TRANSMISSION PERFORMANCE:

A. MEET ALL REQUIREMENT SPECIFIED IN CHANNEL REQUIREMENT OF: ISO/IEC 11801, CLASS E, ANSI/TIA-568.2-D, CATEGORY 6A

- 2. ELECTRICAL:
  - A. ELECTRICAL INSULATION RESISTANCE: 500 MIN. @ 100V D.C

B. DIELECTRIC WITHSTANDING VOLTAGE: 1000V D.C. OR A.C. PEAK CONTACT TO CONTACT @ 60HZ FOR 1MINUTE

3. MECHANICAL:

A. INSERTION / EXTRACTION LIFE : 750 CYCLES MINIMUM

4. PHYSICAL:

A. HOUSING: HIGH-IMPACT, FLAME-RETARDANT PLASTIC, UL 94V-0

B. SPRING WIRE: PHOSPHOR BRONZE ALLOY PLATED WITH 50 MICRO-INCH OF GOLD

5. COLOR: IC107CP6ABK, IC107CP6AWH

For warranty information, go online to icc.com/warranty.

Т

Part No: IC107CP6AXX Rev: B

Part No: IC107CP6AXX Rev: B Page 2 of 2

888-ASK-4ICC icc.com csr@icc.com I