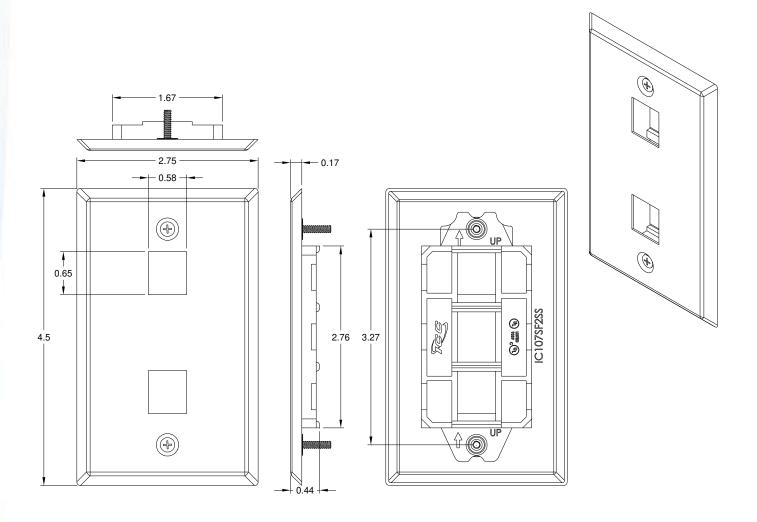

# 2-Port Single Gang Stainless Steel Faceplate

### **Features and Benefits**

- Configured to fit standard single gang outlet box
- Designed to support the distribution of voice, data, and other communication needs to the work area for commercial and residential applications
- Accommodates a wide variety of easy to snap-in modules, providing configuration flexibility
- Accepts all IC107 modules
- ANSI/TIA-568-C and UL 1863 compliant
- Country of Origin: Taiwan
- **TAA Complaint**

#### **NOTE: UNLESS OTHERWISE SPECIFIED**

1. Material:

A. Faceplate: 22 Gauge, AISI 304 Stainless Steel

B. Retaining Bracket: ABS, UL 94V-0

2. Surface Finish: #4B