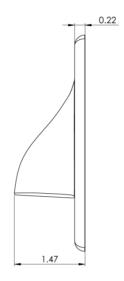

## **Double Gang Bulk Nose Faceplate**

## **Features and Benefits**

- Configured to fit standard single gang outlet box
- Designed to accommodate cables use in residential and commercial applications
- Rugged and durable construction
- Glossy finish
- Available in Ivory and White

## **Specifications**

Material: ABS, UL94V-0

Finish: Texture

Color: XX: IV-Ivory, WH-White

Part No: IC640BSSxx

Rev: B Page 2 of 2