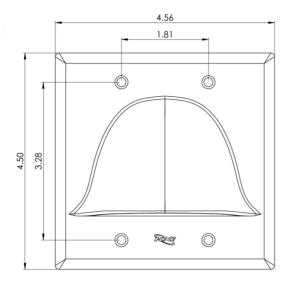

## **Double Gang Bulk Nose Faceplate**

## **Features and Benefits**

- Configured to fit standard single gang outlet box
- Designed to accommodate cables use in residential and commercial applications
- Rugged and durable construction
- Glossy finish
- Available in Ivory and White

## **Specifications**

Material: ABS, UL94V-0

Finish: Texture

Color: XX: IV-Ivory, WH-White

Part No: IC640BSSxx

Rev: B Page 2 of 2