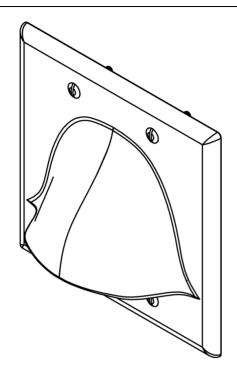

## **Double Gang Bulk Nose Faceplate**

## **Features and Benefits**

- Configured to fit standard single gang outlet box
- Designed to accommodate cables use in residential and commercial applications
- Rugged and durable construction
- Glossy finish
- Available in Ivory and White