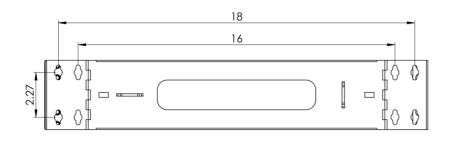

## **Features and Benefits**

- Designed with high quality steel and black liquid coating
- Designed with a 6" depth making it ideal for installing voice and data equipment such as patch panels and cable management products creating an organized system.
- Up to 20 lbs. weight capacity when propyl secured to surface
- Divided hinge allows easy access for upgrades and maintenance
- Ideal for installations with space restrictions
- 2 rack mount space (RMS)
- Compatible with cover ICCMSHBCVR
- Tapped holes are 12-24 threads
- EIA/ECA-310-E compliant

## **NOTE: UNLESS OTHERWISE SPECIFIED**

1. Material: 16 GA CRS

2. Finish: Black powder coat

Part No: ICCMSABR62

Rev: C Page 2 of 2