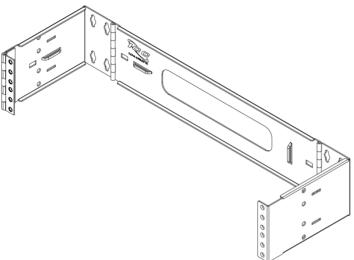

## **EZ FOLD Wall Mount Hinged Bracket, 2 RMS**

B. Installation Instructions, 1 Sheet

## **Features and Benefits**

- Designed with high quality steel and black liquid coating
- Designed with a 6" depth making it ideal for installing voice and data equipment such as patch panels and cable management products creating an organized system.
- Up to 20 lbs. weight capacity when propyl secured to surface
- Divided hinge allows easy access for upgrades and maintenance
- Ideal for installations with space restrictions
- 2 rack mount space (RMS)
- Compatible with cover ICCMSHBCVR
- Tapped holes are 12-24 threads
- EIA/ECA-310-E compliant