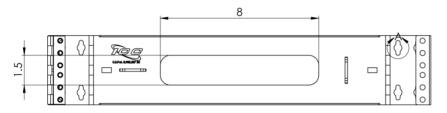

## **Features and Benefits**

- Designed with high quality steel and black liquid coating
- Designed with a 6" depth making it ideal for installing voice and data equipment such as patch panels and cable management products creating an organized system.
- Up to 20 lbs. weight capacity when propyl secured to surface
- Divided hinge allows easy access for upgrades and maintenance
- Ideal for installations with space restrictions
- 2 rack mount space (RMS)
- Compatible with cover ICCMSHBCVR
- Tapped holes are 12-24 threads
- EIA/ECA-310-E compliant

## **NOTE: UNLESS OTHERWISE SPECIFIED**

1. Material: 16 GA CRS

2. Finish: Black powder coat

Part No: ICCMSABR62

Rev: C Page 2 of 2