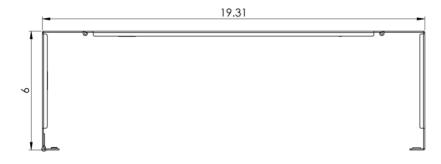

## **Features and Benefits**

- Designed with high quality steel and black liquid coating
- Designed with a 6" depth making it ideal for installing voice and data equipment such as patch panels and cable management products creating an organized system.
- Up to 20 lbs. weight capacity when propyl secured to surface
- Divided hinge allows easy access for upgrades and maintenance
- Ideal for installations with space restrictions
- 2 rack mount space (RMS)
- Compatible with cover ICCMSHBCVR
- Tapped holes are 12-24 threads
- EIA/ECA-310-E compliant

## **NOTE: UNLESS OTHERWISE SPECIFIED**

1. Material: 16 GA CRS

2. Finish: Black powder coat

Part No: ICCMSABR62

Rev: C Page 2 of 2