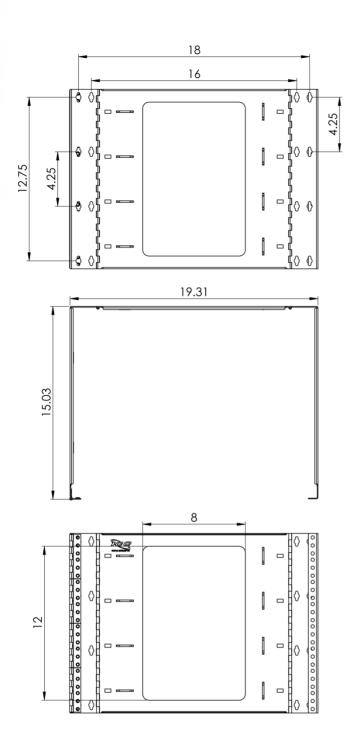

## **Features and Benefits**

- Designed with high quality steel and black liquid coating
- Designed with a 15" depth making it ideal for installing voice and data equipment such as patch panels, light weight active components, shelves, drawers, and cable management products creating an organized system.
- Up to 30 lbs. weight capacity when propyl secured to surface
- Divided hinge allows easy access for upgrades and maintenance
- Ideal for installations with space restrictions
- 8 rack mount space (RMS)
- Compatible with EZFOLD enclosure kit ICCMSABRSC
- Tapped holes are 12-24 threads
- EIA/ECA-310-E compliant

## **NOTE: UNLESS OTHERWISE SPECIFIED**

1. Material: 16 GA CRS

2. Finish: Black powder coat

Part No: ICCMSABRS8

Rev: C Page 2 of 2 I 888-ASK-4ICC icc.com csr@icc.com