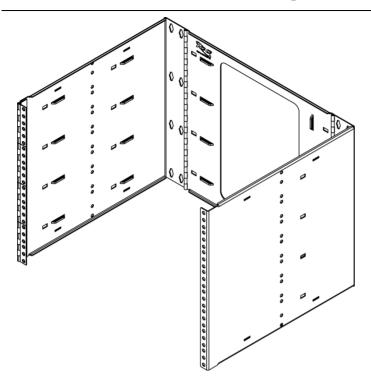

## **EZ FOLD Wall Mount Hinged Bracket, 8 RMS**

## **Features and Benefits**

- Designed with high quality steel and black liquid coating
- Designed with a 15" depth making it ideal for installing voice and data equipment such as patch panels, light weight active components, shelves, drawers, and cable management products creating an organized system.
- Up to 30 lbs. weight capacity when propyl secured to surface
- Divided hinge allows easy access for upgrades and maintenance
- Ideal for installations with space restrictions
- 8 rack mount space (RMS)
- Compatible with EZFOLD enclosure kit ICCMSABRSC
- Tapped holes are 12-24 threads
- EIA/ECA-310-E compliant