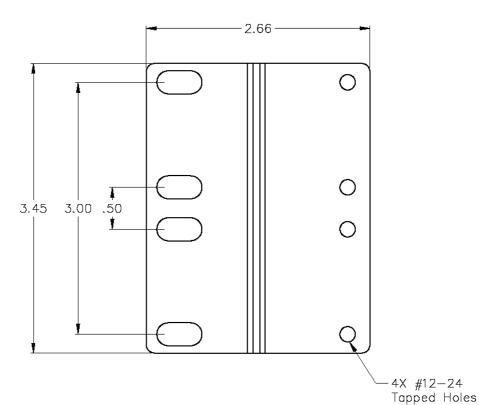

# **Specifications**

#### **NOTE: UNLESS OTHERWISE SPECIFIED**

1. MATERIAL: 12 GA CRS

2. SURFACE FINISH: BLACK TEXTURED POWDER COAT

For warranty information, go online to icc.com/warranty.

Part No: ICCMSCBBRC

Rev: A Page 2 of 2 I 888-ASK-4ICC icc.com csr@icc.com