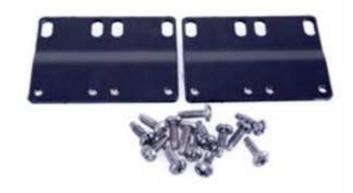

# **Package Includes**

A. 19"-23" Conversion Bracket 2 RMS, 20 pcs. ValuePack
B. #12-24 x 5/8" Black Oxide, Pan Head
Combination Drive, Pilot Point, Machine
Screw, 160 pcs