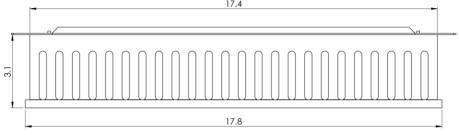

## **NOTE: UNLESS OTHERWISE SPECIFIED**

Panel:

o Material: 16 Gauge CRS

Surface Finish: Black Powder Coating

Duct:

Material: PVC, UL 94V-0

Finish: Texture, Black

Cover:

Material: PVC, UL 94V-0

o Color: Black

• Size: 1.75" height x 19.00" width x 3.45" depth

Part No: ICCMSCMA41 Rev: L

Page 2 of 2

I 888-ASK-4ICC icc.com csr@icc.com