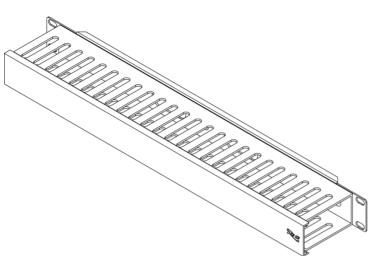

## 24-Slot Front Finger Duct Panel, 1 RMS

## Package Includes:

- A. Horizontal Finger Duct Panel, 1 RMS, 1 Piece
- B. Horizontal Finger Duct Cover, 1 RMS, 1 Piece
- C. #12-24 x 5/8" Pan Head, Pilot Point Machine Screw, 4 Pieces

## **Features and Benefits**

- Provides flexibility for front cable management with a neat and clean appearance
- Designed with slotted ducts providing horizontal cable management on the front of a rack
- Designed to fit all standard 19" racks and cabinets
- Used with all ICCMS racks and brackets
- Equipped with feed-through holes on the back side for easier cable routing from front to back or back to front
- Single-sided, 1 RMS
- UL 1863 compliant