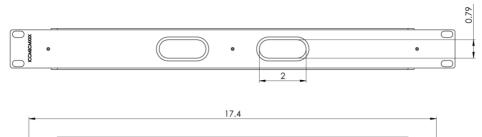

## **NOTE: UNLESS OTHERWISE SPECIFIED**

Panel:

o Material: 16 Gauge CRS

Surface Finish: Black Powder Coating

Duct:

Material: PVC, UL 94V-0

Finish: Texture, Black

Cover:

Material: PVC, UL 94V-0

o Color: Black

• Size: 1.75" height x 19.00" width x 3.45" depth

Part No: ICCMSCMA41 Rev: L

Page 2 of 2

I 888-ASK-4ICC icc.com csr@icc.com