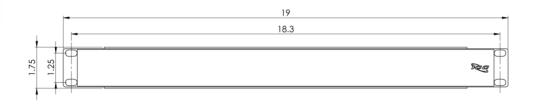

## **NOTE: UNLESS OTHERWISE SPECIFIED**

Panel:

o Material: 16 Gauge CRS

Surface Finish: Black Powder Coating

Duct:

Material: PVC, UL 94V-0

Finish: Texture, Black

Cover:

Material: PVC, UL 94V-0

o Color: Black

• Size: 1.75" height x 19.00" width x 3.45" depth

Part No: ICCMSCMA41 Rev: L

Page 2 of 2

I 888-ASK-4ICC icc.com csr@icc.com