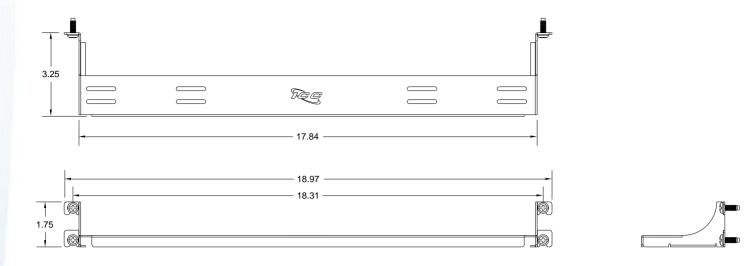

## **Features and Benefits**

- No extra rack mount spaces (RMS) needed
- Extends 3 inches deep
- Provides front or rear cable support
- Integrated cable anchor points
- Facilitates cable bend radius
- Designed to fit all standard 19" wide racks
- Used with ICC's 2-Post, 4-Post Distribution Racks, Cable Management Racks, Wall Mount Racks, Wall Mount Brackets, and Hinged Brackets
- Integrated tie wrap supports along the panel helps maintain cable bundles in order

## NOTE: UNLESS OTHERWISE SPECIFIED

- 1. Material: 16 Gauge CRS
- 2. Surface Finish: Black Powder Coat

Part No: ICCMSFCMC3 Rev: B Page 2 of 2

© Copyright 2021, ICC. This document and the designs, specifications and information contained herein are the property of ICC. Reproduction, modification, alteration or unauthorized use without ICC's approval is strictly prohibited. ICC and the ICC logo are registered trade name and trademark of ICC. All rights reserved.