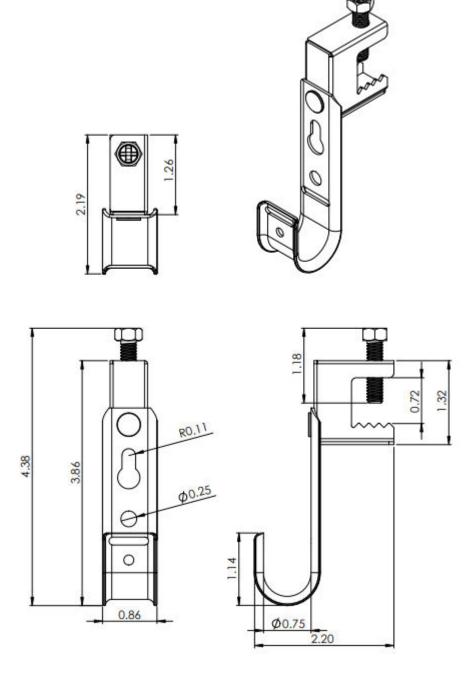

## **NOTE: UNLESS OTHERWISE SPECIFIED**

1. Material: 18 Gauge Galvanized Steel

2. Surface Finish: Zinc Plated

3. 60 lbF. static load MAX

| Capacity Reference |        |      |       |
|--------------------|--------|------|-------|
| Cable Type         | CAT 5e | CAT6 | CAT6A |
| QTY                | ~12    | ~7   | ~3    |