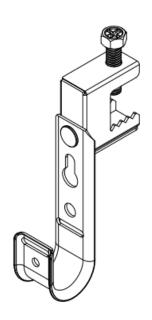

## 3/4" J-hook w/ Beam Clamp, 25pk

## Package Include:

- A. 3/4" J-Hook, 25 Pieces
- B. Beam Clamp, 25 Pieces
- C. Screw, 25 Pieces

## **Features and Benefits**

- Designed from high quality galvanized steel for strength and durability
- Accommodates CAT 5e, CAT 6, CAT 6A, coax, fiber, and conduit
- Rust resistant zinc finish
- Complies with EIA/TIA requirements for structured cabling systems
- Cost effective alternative to expensive cable tray or ladder runway rack
- Smooth edges provide proper support, facilitate bend radius
- Cables can be pulled through quickly and easily
- Cable anchor points allows users to secure with cable ties
- Available in bulk packs of 25