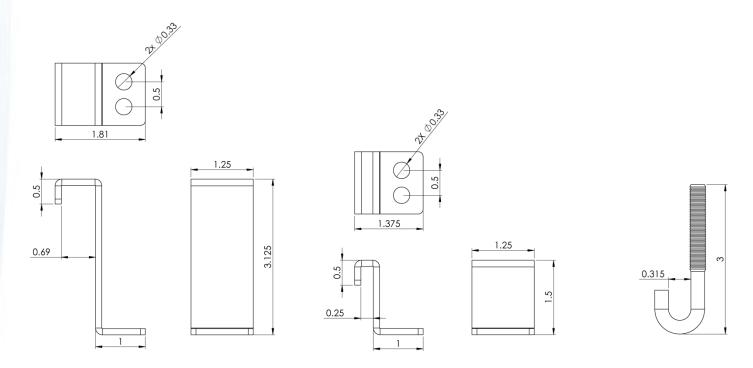

## Package Include:

- A. Parallel Mounting Bracket, 2 Pieces
- B. Perpendicular Mounting Bracket, 2 Pieces
- C. #5/16-18 x 3" J-Bolt, 2 Pieces
- D. #5/16-18 Nut, 2 Pieces
- E. #5/16-18 Lock Washer, 2 Pieces

### **Specifications**

Brackets:

o Material: 11GA CRS

Finish: Textured Black Powder Coat

• J-Bolts:

o Material: Steel

Finish: Zinc

Part No: ICCMSL4PBK