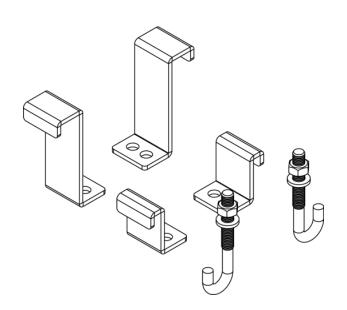

## Package Include:

- A. Parallel Mounting Bracket, 2 Pieces
- B. Perpendicular Mounting Bracket, 2 Pieces
- C. #5/16-18 x 3" J-Bolt, 2 Pieces
- D. #5/16-18 Nut, 2 Pieces
- E. #5/16-18 Lock Washer, 2 Pieces

## **Features and Benefits**

- Designed with durable steel construction, providing strength and stability
- Designed to secure Ladder Rack Cable Runways perpendicular or parallel to the 4-Post Distribution rack
- Used with ICCMSLST Ladder Rack Cable Runways