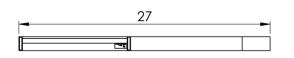

## NOTE: UNLESS OTHERWISE SPECIFIED

- Material: 16GA Steel Tubing
- Construction: Welded
- Surface Finish: Black Powder Coat

Part No: ICCMSLFT90 Rev: E Page 2 of 2

I 888-ASK-4ICC icc.com csr@icc.com I

© Copyright 2018, ICC. This document and the designs, specifications and information contained herein are the property of ICC. Reproduction, modification, alteration or unauthorized use without ICC's approval is strictly prohibited. ICC and the ICC logo are registered trade name and trademark of ICC. All rights reserved.