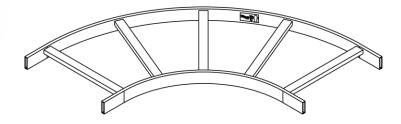

## Ladder Rack Cable Runway 90-Degree Flat Turn Section

## Package Include:

A. 90° Flat Turn Ladder Rack Runway, 1 Piece

## **Features and Benefits**

- Designed with durable steel construction, black textured powder coated, providing strength and stability for long lasting use
- Designed to change the horizontal cable running overhead in a 90° flat turn
- Used with ICCMSLST Ladder Rack Cable Runways