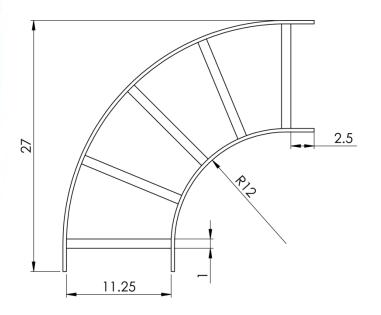

## NOTE: UNLESS OTHERWISE SPECIFIED

- Material: 16GA Steel Tubing
- Construction: Welded
- Surface Finish: Black Powder Coat

Part No: ICCMSLFT90 Rev: E Page 2 of 2

I 888-ASK-4ICC icc.com csr@icc.com I

© Copyright 2018, ICC. This document and the designs, specifications and information contained herein are the property of ICC. Reproduction, modification, alteration or unauthorized use without ICC's approval is strictly prohibited. ICC and the ICC logo are registered trade name and trademark of ICC. All rights reserved.