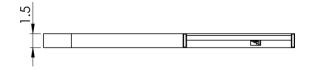

## Ladder Rack Cable Runway 90-Degree Flat Turn Section

## NOTE: UNLESS OTHERWISE SPECIFIED

- Material: 16GA Steel Tubing
- Construction: Welded
- Surface Finish: Black Powder Coat

Part No: ICCMSLFT90 Rev: E Page 2 of 2

I 888-ASK-4ICC icc.com csr@icc.com I

© Copyright 2018, ICC. This document and the designs, specifications and information contained herein are the property of ICC. Reproduction, modification, alteration or unauthorized use without ICC's approval is strictly prohibited. ICC and the ICC logo are registered trade name and trademark of ICC. All rights reserved.