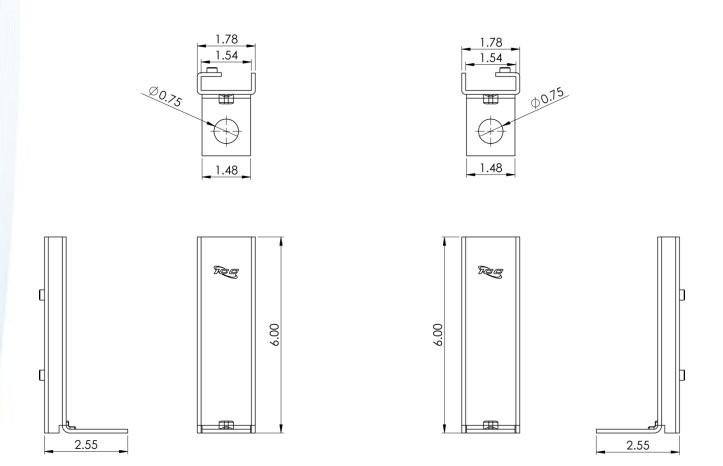

## **Specifications**

- Material: 11GA CRS
- Surface Finish: Black Powder Coat

Part No: ICCMSLMFF2 Rev: B Page 2 of 2

© Copyright 2018, ICC. This document and the designs, specifications and information contained herein are the property of ICC. Reproduction, modification, alteration or unauthorized use without ICC's approval is strictly prohibited. ICC and the ICC logo are registered trade name and trademark of ICC. All rights reserved.