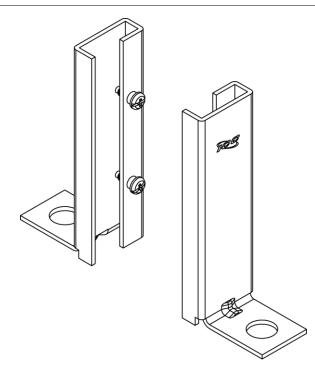

## **Package Includes**

- A. Floor Foot, 2 Pieces.
- B. #12-24 x 5/8 Pan Head, Pilot
  - Point Machine Screw, 4 Pieces
- C. Installation Instructions, 1 Sheet

## **Features and Benefits**

- Designed with durable steel construction providing strength and stability
- Designed to secure Ladder Rack Cable Runways to floor
- Easy and simple installation
- Used with ICCMSLST Ladder Rack Cable Runways
- 2 Piece design, available in 2 Pack