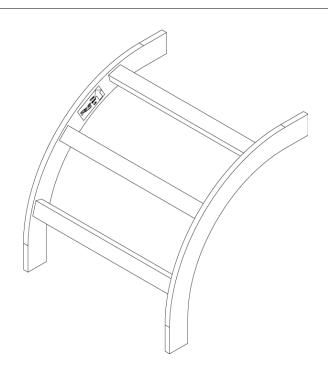

## Ladder Rack Cable Runway 90-Degree Outside Corner Section

## Package Include:

A. 90° Outside Corner Radius Bend, 1 Piece

## **Features and Benefits**

- Designed with durable steel construction, black textured powder coated, providing strength and stability for long lasting use
- Designed to change the horizontal cables to a vertical direction to route cable downward
- Used with ICCMSLST Ladder Rack Cable Runways