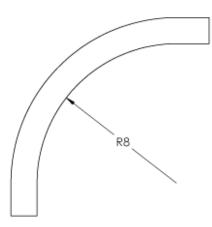

## Package Include:

A. 90° Outside Corner Radius Bend, 1 Piece

## **Features and Benefits**

- Designed with durable steel construction, black textured powder coated, providing strength and stability for long lasting use
- Designed to change the horizontal cables to a vertical direction to route cable downward
- Used with ICCMSLST Ladder Rack Cable Runways