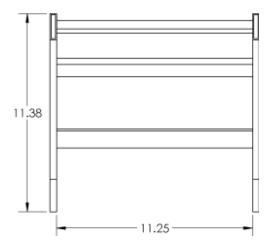

## NOTE: UNLESS OTHERWISE SPECIFIED

- Material: 16GA Steel Tubing
- Construction: Welded
- Surface Finish: Black Powder Coat

Part No: ICCMSLOR90 Rev: D Page 2 of 2

I 888-ASK-4ICC icc.com csr@icc.com I

© Copyright 2018, ICC. This document and the designs, specifications and information contained herein are the property of ICC. Reproduction, modification, alteration or unauthorized use without ICC's approval is strictly prohibited. ICC and the ICC logo are registered trade name and trademark of ICC. All rights reserved.