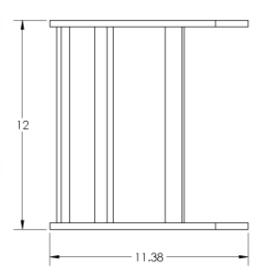

## NOTE: UNLESS OTHERWISE SPECIFIED

- Material: 16GA Steel Tubing
- Construction: Welded
- Surface Finish: Black Powder Coat

Part No: ICCMSLOR90 Rev: D Page 2 of 2

I 888-ASK-4ICC icc.com csr@icc.com I

© Copyright 2018, ICC. This document and the designs, specifications and information contained herein are the property of ICC. Reproduction, modification, alteration or unauthorized use without ICC's approval is strictly prohibited. ICC and the ICC logo are registered trade name and trademark of ICC. All rights reserved.