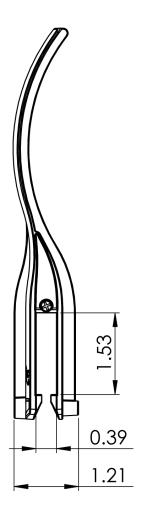

## **Features and Benefits**

- Designed with durable polycarbonate plastic, providing strength and stability for long lasting use
- Designed to prevent cables from falling off the runway by creating a channel
- Increase depth above Ladder Rack Cable Runways
- Ergonomic 1 piece design
- Easily snap onto Ladder Rack Cable Runways
- Optional mounting screw to secure Cable Retainer onto Ladder Rack Cable Runways
- Used with ICCMSLST Ladder Rack Cable Runways
- **UL Listed**

## **NOTE: UNLESS OTHERWISE SPECIFIED**

Material: PC + GF 94V-0

Color: Black

Packaging: 10 Pack

Part No: ICCMSLRCRP

Rev: B Page 2 of 2 I 888-ASK-4ICC icc.com csr@icc.com