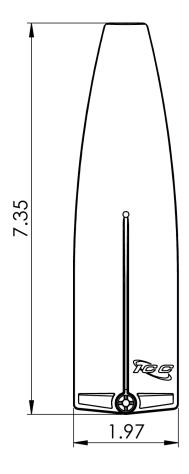

## **Features and Benefits**

- Designed with durable polycarbonate plastic, providing strength and stability for long lasting use
- Designed to prevent cables from falling off the runway by creating a channel
- Increase depth above Ladder Rack Cable Runways
- Ergonomic 1 piece design
- Easily snap onto Ladder Rack Cable Runways
- Optional mounting screw to secure Cable Retainer onto Ladder Rack Cable Runways
- Used with ICCMSLST Ladder Rack Cable Runways
- **UL Listed**

## **NOTE: UNLESS OTHERWISE SPECIFIED**

Material: PC + GF 94V-0

Color: Black

Packaging: 10 Pack

Part No: ICCMSLRCRP

Rev: B Page 2 of 2 I 888-ASK-4ICC icc.com csr@icc.com