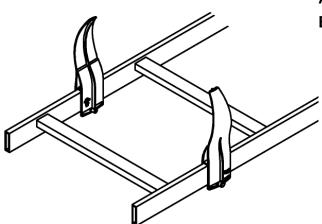

## **Features and Benefits**

- Designed with durable polycarbonate plastic, providing strength and stability for long lasting use
- Designed to prevent cables from falling off the runway by creating a channel
- Increase depth above Ladder Rack Cable Runways
- Ergonomic 1 piece design
- Easily snap onto Ladder Rack Cable Runways
- Optional mounting screw to secure Cable Retainer onto Ladder Rack Cable Runways
- Used with ICCMSLST Ladder Rack Cable Runways
- **UL Listed**