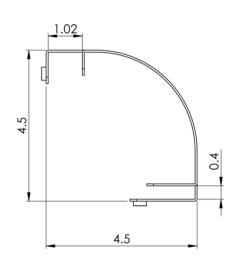

## Ladder Rack Cable Radius Drop Kit in 2 Pack

## **Features and Benefits**

- Designed with durable steel construction, black powder coating, providing strength and stability for long lasting use
- Designed to be attached to the rungs and sides of ladder racks to maintain bend radius at drop **Points**
- Used with ICCMSLST Ladder Rack Cable Runway
- Provides the "waterfall effects" and maintain proper Category 5e/6/6A or fiber cables bend radius
- Feature cable management holes to properly secure cables onto radius with cable ties
- Quick and easy installation with only two screws per radius drop
- Available in 2 Pack

## **NOTE: UNLESS OTHERWISE SPECIFIED**

Material: 16GA CRS

• Surface Finish: Black Powder Coat

Part No: ICCMSLRRDB

Rev: C Page 2 of 2