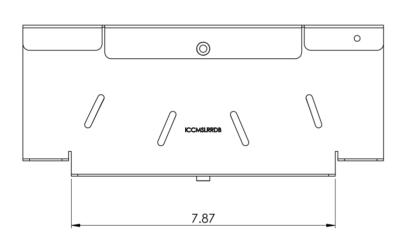

## Ladder Rack Cable Radius Drop Kit in 2 Pack

## **Features and Benefits**

- Designed with durable steel construction, black powder coating, providing strength and stability for long lasting use
- Designed to be attached to the rungs and sides of ladder racks to maintain bend radius at drop **Points**
- Used with ICCMSLST Ladder Rack Cable Runway
- Provides the "waterfall effects" and maintain proper Category 5e/6/6A or fiber cables bend radius
- Feature cable management holes to properly secure cables onto radius with cable ties
- Quick and easy installation with only two screws per radius drop
- Available in 2 Pack