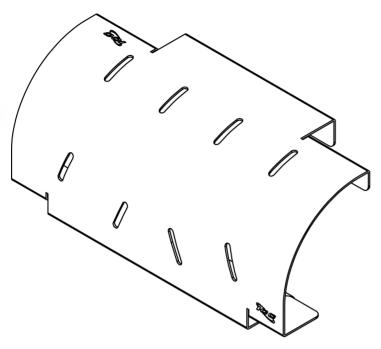

## Ladder Rack Cable Radius Drop Kit in 2 Pack

## **Features and Benefits**

- Designed with durable steel construction, black powder coating, providing strength and stability for long lasting use
- Designed to be attached to the rungs and sides of ladder racks to maintain bend radius at drop **Points**
- Used with ICCMSLST Ladder Rack Cable Runway
- Provides the "waterfall effects" and maintain proper Category 5e/6/6A or fiber cables bend radius
- Feature cable management holes to properly secure cables onto radius with cable ties
- Quick and easy installation with only two screws per radius drop
- Available in 2 Pack