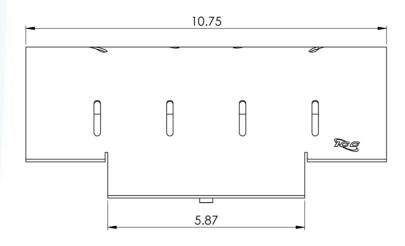

## Ladder Rack Cable Radius Drop Kit in 2 Pack

## **Features and Benefits**

- Designed with durable steel construction, black powder coating, providing strength and stability for long lasting use
- Designed to be attached to the rungs and sides of ladder racks to maintain bend radius at drop **Points**
- Used with ICCMSLST Ladder Rack Cable Runway
- Provides the "waterfall effects" and maintain proper Category 5e/6/6A or fiber cables bend radius
- Feature cable management holes to properly secure cables onto radius with cable ties
- Quick and easy installation with only two screws per radius drop
- Available in 2 Pack