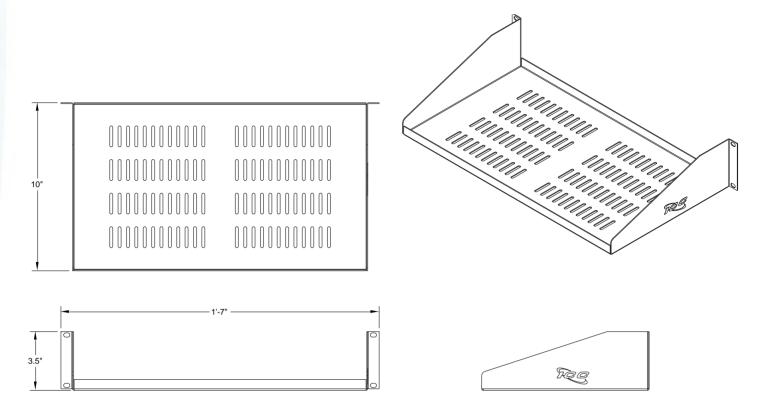

#### **Product Specification**

### **NOTE: UNLESS OTHERWISE SPECIFIED**

1. MATERIAL: 16 GA CRS

2. SURFACE FINISH: BLACK TEXTURED POWDER COAT

Part No: ICCMSRSVC1

Rev: A Page 2 of 2 I 888-ASK-4ICC icc.com csr@icc.com