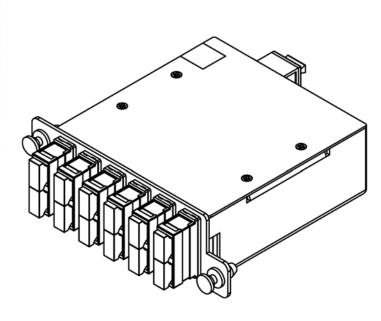

## HD Cassette SC/MPO, 12F, OS2, 9/125

## **Package Includes**

- A. SC MPO Cassette, **1 Piece**.
- B. Dust Caps, **13 Pieces.**

## **Features and Benefits**

- High Quality 16GA CRS material allows for compact and durable cassettes.
- 12-Fiber, OS2, Singlemode, 9/125
- 12 SC port to 1 MPO port
- Cassette offers a plug and play solution which saves assembly and termination time.
- MPO connector reduces insertion loss which enhances channel link performance.
- MPO ports are equipped with Male MPO connectors to work with standard MPO female cable assembly.
- Suitable for any applications with a need for higher bandwidth with longer distances.
- Wiring is 1:1
- Available in black
- Design to fit ICFORE41RM and ICFORE82RM HD fiber optic rack mount enclosures