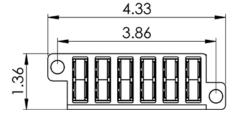

## **Features and Benefits**

- High Quality 16GA CRS material allows for compact and durable cassettes.
- 12-Fiber, OS2, Singlemode, 9/125
- 12 SC port to 1 MPO port
- Cassette offers a plug and play solution which saves assembly and termination time.
- MPO connector reduces insertion loss which enhances channel link performance.
- MPO ports are equipped with Male MPO connectors to work with standard MPO female cable assembly.
- Suitable for any applications with a need for higher bandwidth with longer distances.
- Wiring is 1:1
- Available in black
- Design to fit ICFORE41RM and ICFORE82RM HD fiber optic rack mount enclosures

## **Specifications**

- Cassette Housing:
  - o Material: 16GA CRS
  - o Color: Powder Coat Black
- SC-Quad Adapter:
  - o Material: ABS
  - o Color: Blue
  - o Sleeve: Ceramic
- MPO Male Adapter:
  - o Material Polybutylene Terephthalate (PBT)
  - o Color: Black
  - o Mating Cycles: 1000 Mating cycles
  - o Dust Cap: TPP
  - o Color: Black
- Cable Type:
  - o OS2, SM, 9/125µm