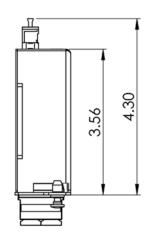

## **Specifications**

- Cassette Housing:
  - o Material: 16GA CRS
  - o Color: Powder Coat Black
- SC-Quad Adapter:
  - o Material: ABS
  - o Color: Blue
  - o Sleeve: Ceramic
- MPO Male Adapter:
  - o Material Polybutylene Terephthalate (PBT)
  - o Color: Black
  - o Mating Cycles: 1000 Mating cycles
  - o Dust Cap: TPP
  - o Color: Black
- Cable Type:
  - o OS2, SM, 9/125µm