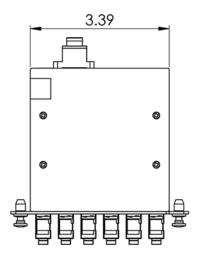

## **Specifications**

- Cassette Housing:
  - o Material: 16GA CRS
  - o Color: Powder Coat Black
- SC-Quad Adapter:
  - o Material: ABS
  - o Color: Blue
  - o Sleeve: Ceramic
- MPO Male Adapter:
  - o Material Polybutylene Terephthalate (PBT)
  - o Color: Black
  - o Mating Cycles: 1000 Mating cycles
  - o Dust Cap: TPP
  - o Color: Black
- Cable Type:
  - o OS2, SM, 9/125µm