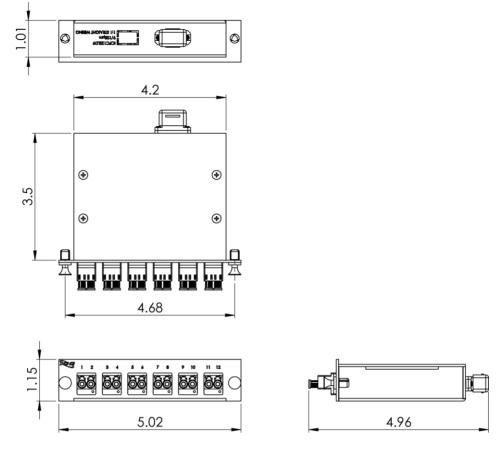

## LGX Cassette LC/MPO, 12F, OS1, 9/125

## **Package Includes:**

A. LC-Duplex MPO Cassette, 1 PieceB. Dust Caps, 13 Piece

## **Features and Benefits**

- High Quality 16GA CRS material allows for compact and durable cassettes.
- 12-Fiber, OS1, Singlemode, 9/125
- 12 LC port to 1 MPO port
- Cassette offers a plug and play solution which saves assembly and termination time.
- MPO connector reduces insertion loss which enhances channel link performance.
- MPO ports are equipped with Male MPO connectors to work with standard MPO female cable assembly.
- Suitable for any applications with a need for higher bandwidth with longer distances.
- Wiring is 1:1
- Compatible with all LGX<sup>®</sup> Fiber Enclosures and Patch Panel