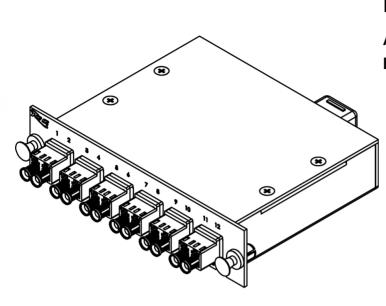

## LGX Cassette LC/MPO, 12F, OS1, 9/125

## **Package Includes:**

A. LC-Duplex MPO Cassette, 1 PieceB. Dust Caps, 13 Piece

## **Features and Benefits**

- High Quality 16GA CRS material allows for compact and durable cassettes.
- 12-Fiber, OS1, Singlemode, 9/125
- 12 LC port to 1 MPO port
- Cassette offers a plug and play solution which saves assembly and termination time.
- MPO connector reduces insertion loss which enhances channel link performance.
- MPO ports are equipped with Male MPO connectors to work with standard MPO female cable assembly.
- Suitable for any applications with a need for higher bandwidth with longer distances.
- Wiring is 1:1
- Compatible with all LGX<sup>®</sup> Fiber Enclosures and Patch Panel