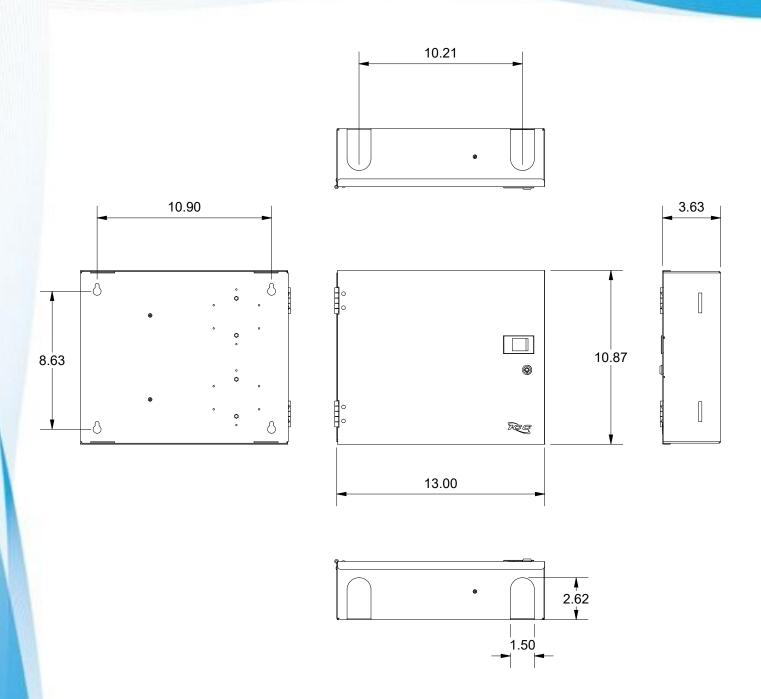

## NOTE: UNLESS OTHERWISE SPECIFIED

1. Material:

A. Enclosure: 18 Gauge CRS

B. Adapter Bulkhead: 16 Gauge CRS

2. Color: Black

3. Finish: Powder Coating

Part No: ICFODE41WH

Rev: A icc.com I cs@icc.com