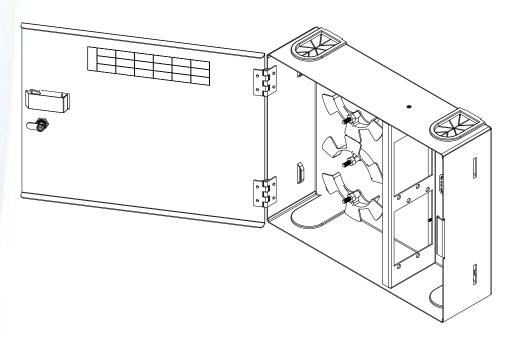

## **HD Fiber Optic Wall Mount Enclosure with 4 Slots for Adapter Panels or Cassettes**

## Package Includes:

- A. 4 Port Wall Mount Enclosure, 1 Piece
- B. Cable Management Spool, 4 Pieces
- C. M5-0.8 Nut, 4 Pieces
- D. Location Identification Label, 1 Piece
- E. Danger Label, 1 Piece
- F. Intallation Instructions, 1 Sheet
- G. Rubber Grommet, 4 Pieces
- H. Key, 2 Pieces

## **Features and Benefits**

- Top and bottom opening allow room for cable entry and exit
- Help minimize cable build up
- Provides easy access to managing fiber optic cable
- High-quality material and folded edge design allow for strength and durability
- Built-in, cable management spools, provide easy cable routing
- Holds up to 4 HD Adapter Panels or Cassettes
- Accepts ICFOSKFM12 splice trays
- Preassembled cable management spool and rubber grommet reduce installation time