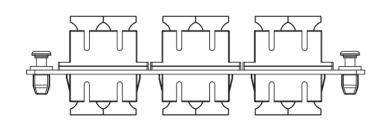

## Package Include:

- A. Adapter Panel, 1 Piece.
- B. Duplex SC Adapter, 6 Pieces.
- C. Dust Caps, 24 Pieces.

## **Features and Benefits**

- 6 duplex SC adapter for a maximum of up 12-Fiber, Multimode
- Compliant with ANSI/TIA-568-C.3 for optical fiber cabling components standard
- Provides a safe and secure means for connecting the fiber optic cables between external distribution and the active components
- Provides an easy-to-use method of connecting and routing fiber optic circuits with neat and clean appearance
- Push pins provide a secure, snug fit and tool-less installation
- Design to fit ICFORPP1RM blank fiber optic patch panels, ICFOR fiber optic rack mount enclosures, and ICFOD fiber optic wall mount enclosures
- LGX Compatible