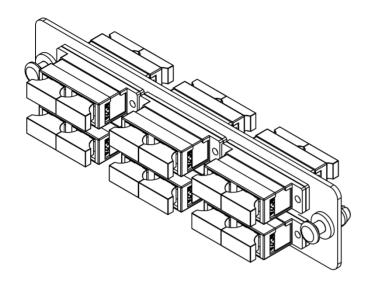

# LGX Adapter Panel, 6 Duplex SC, 12F, Beige, MM

## Package Include:

- A. Adapter Panel, 1 Piece.
- B. Duplex SC Adapter, 6 Pieces.
- C. Dust Caps, 24 Pieces.

## **Features and Benefits**

- 6 duplex SC adapter for a maximum of up 12-Fiber, Multimode
- Compliant with ANSI/TIA-568-C.3 for optical fiber cabling components standard
- Provides a safe and secure means for connecting the fiber optic cables between external distribution and the active components
- Provides an easy-to-use method of connecting and routing fiber optic circuits with neat and clean appearance
- Push pins provide a secure, snug fit and tool-less installation
- Design to fit ICFORPP1RM blank fiber optic patch panels, ICFOR fiber optic rack mount enclosures, and ICFOD fiber optic wall mount enclosures
- LGX Compatible