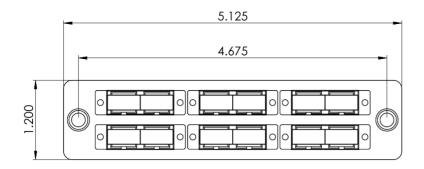

# LGX Adapter Panel, 6 Duplex SC, 12F, Beige, MM

## **Features and Benefits**

- 6 duplex SC adapter for a maximum of up 12-Fiber, Multimode
- Compliant with ANSI/TIA-568-C.3 for optical fiber cabling components standard
- Provides a safe and secure means for connecting the fiber optic cables between external distribution and the active components
- Provides an easy-to-use method of connecting and routing fiber optic circuits with neat and clean appearance
- Push pins provide a secure, snug fit and tool-less installation
- Design to fit ICFORPP1RM blank fiber optic patch panels, ICFOR fiber optic rack mount enclosures, and ICFOD fiber optic wall mount enclosures
- LGX Compatible

### **Specifications**

Patch Panel

o Material: 16 GA CRS

Finishing: Texture Black Powder Coat

SC Quad Adapter

Material: ABS

Color: Beige

o Sleeve: Metal