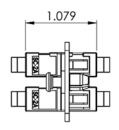

### **Features and Benefits**

- 6 duplex SC adapter for a maximum of up 12-Fiber, OS2, Singlemode, 9/125
- Compliant with ANSI/TIA-568-C.3 for optical fiber cabling components standard
- Provides a safe and secure means for connecting the fiber optic cables between external distribution and the active components
- Provides an easy-to-use method of connecting and routing fiber optic circuits with neat and clean appearance
- Push pins provide a secure, snug fit and tool-less installation
- Design to fit ICFORPP1RM blank fiber optic patch panels, ICFOR fiber optic rack mount enclosures, and ICFOD fiber optic wall mount enclosures
- LGX Compatible

### **Specifications**

Patch Panel

o Material: 16 GA CRS

o Finishing: Texture Black Powder Coat

SC Quad Adapter

o Material: ABS

o Color: Blue

o Sleeve: Ceramic