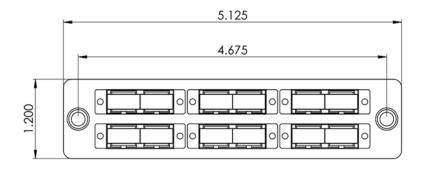

## LGX Adapter Panel, 6 Duplex SC, 12F, Blue, SM

### **Features and Benefits**

- 6 duplex SC adapter for a maximum of up 12-Fiber, OS2, Singlemode, 9/125
- Compliant with ANSI/TIA-568-C.3 for optical fiber cabling components standard
- Provides a safe and secure means for connecting the fiber optic cables between external distribution and the active components
- Provides an easy-to-use method of connecting and routing fiber optic circuits with neat and clean appearance
- Push pins provide a secure, snug fit and tool-less installation
- Design to fit ICFORPP1RM blank fiber optic patch panels, ICFOR fiber optic rack mount enclosures, and ICFOD fiber optic wall mount enclosures
- LGX Compatible

### **Specifications**

Patch Panel

o Material: 16 GA CRS

o Finishing: Texture Black Powder Coat

SC Quad Adapter

o Material: ABS

o Color: Blue

o Sleeve: Ceramic