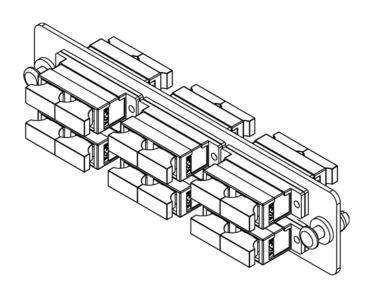

## LGX Adapter Panel, 6 Duplex SC, 12F, Blue, SM

# Package Include:

- A. Adapter Panel, 1 Piece.
- B. Duplex SC Adapter, 6 Pieces.
- C. Dust Caps, 24 Pieces.

### **Features and Benefits**

- 6 duplex SC adapter for a maximum of up 12-Fiber, OS2, Singlemode, 9/125
- Compliant with ANSI/TIA-568-C.3 for optical fiber cabling components standard
- Provides a safe and secure means for connecting the fiber optic cables between external distribution and the active components
- Provides an easy-to-use method of connecting and routing fiber optic circuits with neat and clean appearance
- Push pins provide a secure, snug fit and tool-less installation
- Design to fit ICFORPP1RM blank fiber optic patch panels, ICFOR fiber optic rack mount enclosures, and ICFOD fiber optic wall mount enclosures
- LGX Compatible