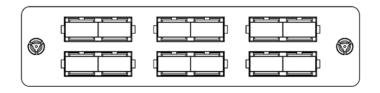

## LGX Adapter Panel, 6 Duplex SC, 12F, Blue, SM

# Package Include:

- A. Adapter Panel, 1 Piece.
- B. Duplex SC Adapter, 6 Pieces.
- C. Dust Caps, 24 Pieces.

### **Features and Benefits**

- 6 duplex SC adapter for a maximum of up 12-Fiber, OS2, Singlemode, 9/125
- Compliant with ANSI/TIA-568-C.3 for optical fiber cabling components standard
- Provides a safe and secure means for connecting the fiber optic cables between external distribution and the active components
- Provides an easy-to-use method of connecting and routing fiber optic circuits with neat and clean appearance
- Push pins provide a secure, snug fit and tool-less installation
- Design to fit ICFORPP1RM blank fiber optic patch panels, ICFOR fiber optic rack mount enclosures, and ICFOD fiber optic wall mount enclosures
- LGX Compatible