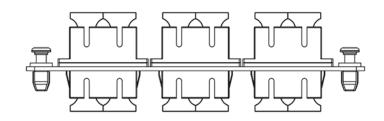

### **Features and Benefits**

- 6 duplex SC adapter for a maximum of up 12-Fiber, OS2, Singlemode, 9/125
- Compliant with ANSI/TIA-568-C.3 for optical fiber cabling components standard
- Provides a safe and secure means for connecting the fiber optic cables between external distribution and the active components
- Provides an easy-to-use method of connecting and routing fiber optic circuits with neat and clean appearance
- Push pins provide a secure, snug fit and tool-less installation
- Design to fit ICFORPP1RM blank fiber optic patch panels, ICFOR fiber optic rack mount enclosures, and ICFOD fiber optic wall mount enclosures
- LGX Compatible

### **Specifications**

Patch Panel

o Material: 16 GA CRS

o Finishing: Texture Black Powder Coat

SC Quad Adapter

o Material: ABS

o Color: Blue

o Sleeve: Ceramic