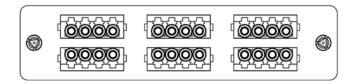

## **Package Includes**

- A. Adapter Panel, 1 Piece.
- B. Quad LC Adapter, 6 Pieces.
- C. Dust Caps, 48 Pieces.

## **Features and Benefits**

- Adapter plate uses LC type small-form-factor (SFF) for high density applications, 1.25mm
- 6 quad LC adapter for a maximum of up to 24-Fiber, OS2, Singlemode, 9/125
- Compliant with ANSI/TIA-568-C.3 for optical fiber cabling components standard
- Provides a safe and secure means for connecting the fiber optic cables between external distribution and the active components
- Provides an easy-to-use method of connecting and routing fiber optic circuits with neat and clean appearance
- Push pins provide a secure, snug fit and tool-less installation
- Design to fit ICFORPP1RM blank fiber optic patch panels, ICFOR
  fiber optic rack mount enclosures, and ICFOD fiber optic wall mount enclosures
- LGX Compatible

### **Specifications**

Patch Panel

Material: 16 GA CRS

o Finishing: Texture Black Powder Coat

LC Quad Adapter

Material: ABS

o Color: Blue

Sleeve: Ceramic