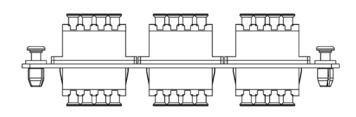

## **Features and Benefits**

- Adapter plate uses LC type small-form-factor (SFF) for high density applications, 1.25mm
- 6 quad LC adapter for a maximum of up to 24-Fiber, OS2, Singlemode, 9/125
- Compliant with ANSI/TIA-568-C.3 for optical fiber cabling components standard
- Provides a safe and secure means for connecting the fiber optic cables between external distribution and the active components
- Provides an easy-to-use method of connecting and routing fiber optic circuits with neat and clean appearance
- Push pins provide a secure, snug fit and tool-less installation
- Design to fit ICFORPP1RM blank fiber optic patch panels, ICFOR
  fiber optic rack mount enclosures, and ICFOD fiber optic wall mount enclosures
- LGX Compatible

### **Specifications**

Patch Panel

Material: 16 GA CRS

o Finishing: Texture Black Powder Coat

LC Quad Adapter

Material: ABS

o Color: Blue

Sleeve: Ceramic