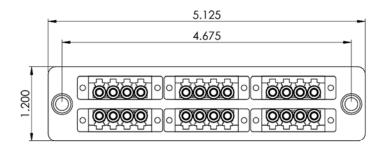

# LGX Adapter Panel, 6 Quad LC, 24F Blue, SM

## **Features and Benefits**

- Adapter plate uses LC type small-form-factor (SFF) for high density applications, 1.25mm
- 6 quad LC adapter for a maximum of up to 24-Fiber, OS2, Singlemode, 9/125
- Compliant with ANSI/TIA-568-C.3 for optical fiber cabling components standard
- Provides a safe and secure means for connecting the fiber optic cables between external distribution and the active components
- Provides an easy-to-use method of connecting and routing fiber optic circuits with neat and clean appearance
- Push pins provide a secure, snug fit and tool-less installation
- Design to fit ICFORPP1RM blank fiber optic patch panels, ICFOR
  fiber optic rack mount enclosures, and ICFOD fiber optic wall mount enclosures
- LGX Compatible

### **Specifications**

Patch Panel

Material: 16 GA CRS

o Finishing: Texture Black Powder Coat

LC Quad Adapter

Material: ABS

o Color: Blue

Sleeve: Ceramic