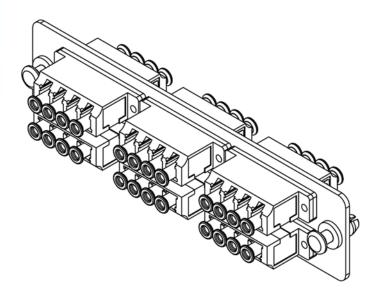

# LGX Adapter Panel, 6 Quad LC, 24F Blue, SM

## **Package Includes**

- A. Adapter Panel, 1 Piece.
- B. Quad LC Adapter, 6 Pieces.
- C. Dust Caps, 48 Pieces.

## **Features and Benefits**

- Adapter plate uses LC type small-form-factor (SFF) for high density applications, 1.25mm
- 6 quad LC adapter for a maximum of up to 24-Fiber, OS2, Singlemode, 9/125
- Compliant with ANSI/TIA-568-C.3 for optical fiber cabling components standard
- Provides a safe and secure means for connecting the fiber optic cables between external distribution and the active components
- Provides an easy-to-use method of connecting and routing fiber optic circuits with neat and clean appearance
- Push pins provide a secure, snug fit and tool-less installation
- Design to fit ICFORPP1RM blank fiber optic patch panels, ICFOR
  fiber optic rack mount enclosures, and ICFOD fiber optic wall mount enclosures
- LGX Compatible