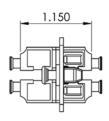

## **Features and Benefits**

- Adapter plate uses LC type small-form-factor (SFF) for high density applications, 1.25mm
- 6 quad LC adapter for a maximum of up to 24-Fiber, OS2, Singlemode, 9/125
- Compliant with ANSI/TIA-568-C.3 for optical fiber cabling components standard
- Provides a safe and secure means for connecting the fiber optic cables between external distribution and the active components
- Provides an easy-to-use method of connecting and routing fiber optic circuits with neat and clean appearance
- Push pins provide a secure, snug fit and tool-less installation
- Design to fit ICFORPP1RM blank fiber optic patch panels, ICFOR
  fiber optic rack mount enclosures, and ICFOD fiber optic wall mount enclosures
- LGX Compatible

### **Specifications**

Patch Panel

Material: 16 GA CRS

o Finishing: Texture Black Powder Coat

LC Quad Adapter

Material: ABS

o Color: Blue

Sleeve: Ceramic