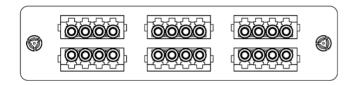

# LGX Adapter Panel, 6 Quad LC, 24F, Aqua, MM

### **Features and Benefits**

- Adapter panel uses LC type small-form-factor (SFF) for high density applications, 1.25mm
- 6 quad LC adapter for a maximum of up to 24-Fiber, Multimode
- Compliant with ANSI/TIA-568-C.3 for optical fiber cabling components standard
- Provides a safe and secure means for connecting the fiber optic cables between external distribution and the active components
- Provides an easy-to-use method of connecting and routing fiber optic circuits with neat and clean appearance
- Push pins provide a secure, snug fit and tool-less installation
- Design to fit ICFORPP1RM blank fiber optic patch panels, ICFOR fiber optic rack mount enclosures, and ICFOD fiber optic wall mount enclosures
- LGX Compatible