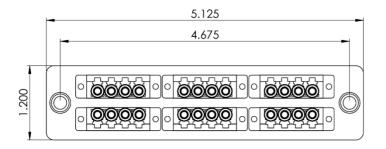

# LGX Adapter Panel, 6 Quad LC, 24F, Aqua, MM

### **Features and Benefits**

- Adapter panel uses LC type small-form-factor (SFF) for high density applications, 1.25mm
- 6 quad LC adapter for a maximum of up to 24-Fiber, Multimode
- Compliant with ANSI/TIA-568-C.3 for optical fiber cabling components standard
- Provides a safe and secure means for connecting the fiber optic cables between external distribution and the active components
- Provides an easy-to-use method of connecting and routing fiber optic circuits with neat and clean appearance
- Push pins provide a secure, snug fit and tool-less installation
- Design to fit ICFORPP1RM blank fiber optic patch panels, ICFOR fiber optic rack mount enclosures, and ICFOD fiber optic wall mount enclosures
- LGX Compatible

### **Specifications**

Patch Panel

Material: 16 GA CRS

Finishing: Texture Black Powder Coat

alteration or unauthorized use without ICC's approval is strictly prohibited. ICC and the ICC logo are registered trade name and trademark of ICC. All rights reserved.