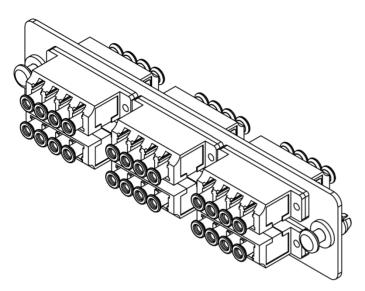

# LGX Adapter Panel, 6 Quad LC, 24F, Aqua, MM

## Package Include:

- A. Adapter Panel, 1 Piece.
- B. Quad LC Adapter, 6 Pieces.
- C. Dust Caps, 48 Pieces

### **Features and Benefits**

- Adapter panel uses LC type small-form-factor (SFF) for high density applications, 1.25mm
- 6 quad LC adapter for a maximum of up to 24-Fiber, Multimode
- Compliant with ANSI/TIA-568-C.3 for optical fiber cabling components standard
- Provides a safe and secure means for connecting the fiber optic cables between external distribution and the active components
- Provides an easy-to-use method of connecting and routing fiber optic circuits with neat and clean appearance
- Push pins provide a secure, snug fit and tool-less installation
- Design to fit ICFORPP1RM blank fiber optic patch panels, ICFOR fiber optic rack mount enclosures, and ICFOD fiber optic wall mount enclosures
- LGX Compatible