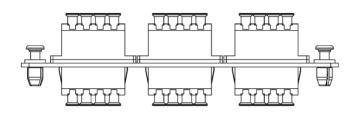

### **Features and Benefits**

- Adapter panel uses LC type small-form-factor (SFF) for high density applications, 1.25mm
- 6 quad LC adapter for a maximum of up to 24-Fiber, Multimode
- Compliant with ANSI/TIA-568-C.3 for optical fiber cabling components standard
- Provides a safe and secure means for connecting the fiber optic cables between external distribution and the active components
- Provides an easy-to-use method of connecting and routing fiber optic circuits with neat and clean appearance
- Push pins provide a secure, snug fit and tool-less installation
- Design to fit ICFORPP1RM blank fiber optic patch panels, ICFOR fiber optic rack mount enclosures, and ICFOD fiber optic wall mount enclosures
- LGX Compatible

• LC Quad Adapter

Material: ABS

Color: Aqua

Sleeve: Metal

Part No: ICFOPL161G

Rev: B Page 2 of 2