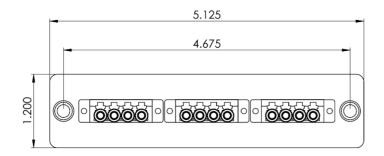

# LGX Adapter Panel, 3 Quad LC, 12F, Beige, MM

- Design to fit ICFORPP1RM blank fiber optic patch panels,
  ICFOR fiber optic rack mount enclosures, and ICFOD fiber optic wall mount enclosures
- LGX Compatible

Part No: ICFOPL16B5

Rev: B Page 1 of 2