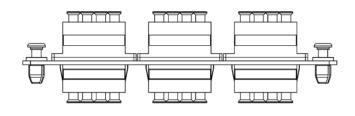

# LGX Adapter Panel, 3 Quad LC, 12F, Beige, MM

## **Package Includes**

- A. Adapter Panel, 1 Piece.
- B. Quad LC Adapter, 3 Pieces.
- C. Dust Caps, 24 Pieces.

#### **Features and Benefits**

- Adapter plate uses LC type small-form-factor (SFF) for high density applications, 1.25mm
- 3 quad LC adapter for a maximum of up to 12-Fiber, Multimode
- Compliant with ANSI/TIA-568-C.3 for optical fiber cabling components standard
- Provides a safe and secure means for connecting the fiber optic cables between external distribution and the active components
- Provides an easy-to-use method of connecting and routing fiber optic circuits with neat and clean appearance
- Push pins provide a secure, snug fit and tool-less installation