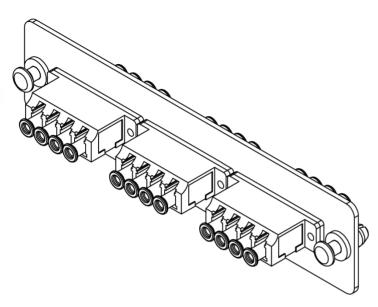

# LGX Adapter Panel, 3 Quad LC, 12F, Beige, MM

## **Package Includes**

- A. Adapter Panel, 1 Piece.
- B. Quad LC Adapter, 3 Pieces.
- C. Dust Caps, 24 Pieces.

#### **Features and Benefits**

- Adapter plate uses LC type small-form-factor (SFF) for high density applications, 1.25mm
- 3 quad LC adapter for a maximum of up to 12-Fiber, Multimode
- Compliant with ANSI/TIA-568-C.3 for optical fiber cabling components standard
- Provides a safe and secure means for connecting the fiber optic cables between external distribution and the active components
- Provides an easy-to-use method of connecting and routing fiber optic circuits with neat and clean appearance
- Push pins provide a secure, snug fit and tool-less installation