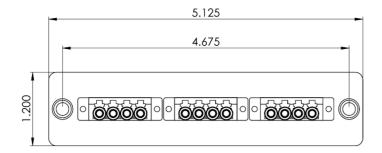

# LGX Adapter Panel, 3 Quad LC, 12F, Aqua, MM

## **Features and Benefits**

- Adapter plate uses LC type small-form-factor (SFF) for high density applications, 1.25mm
- 3 quad LC adapter for a maximum of up to 12-Fiber, OM3, Multimode, 10G, 50/125
- Compliant with ANSI/TIA-568-C.3 for optical fiber cabling components standard
- Provides a safe and secure means for connecting the fiber optic cables between external distribution and the active components
- Provides an easy-to-use method of connecting and routing fiber optic circuits with neat and clean appearance
- Push pins provide a secure, snug fit and tool-less installation
- Design to fit ICFORPP1RM blank fiber optic patch panels,
  ICFOR fiber optic rack mount enclosures, and ICFOD fiber optic wall mount enclosures
- LGX Compatible

#### **Specifications**

- Patch Panel
  - o Material: 16 GA CRS
  - Finishing: Texture Black Powder Coat
- SC Quad Adapter
  - o Material: ABS
  - Color: Aqua
  - o Sleeve: Metal

Part No: ICFOPL16BG Rev: B Page 2 of 2