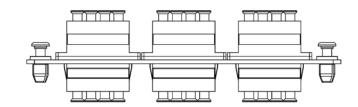

# LGX Adapter Panel, 3 Quad LC, 12F, Aqua, MM

### **Package Includes**

- A. Adapter Panel, 1 Piece.
- B. Quad LC Adapter, 3 Pieces.
- C. Dust Caps, 24 Pieces.

## **Features and Benefits**

- Adapter plate uses LC type small-form-factor (SFF) for high density applications, 1.25mm
- 3 quad LC adapter for a maximum of up to 12-Fiber, OM3, Multimode, 10G, 50/125
- Compliant with ANSI/TIA-568-C.3 for optical fiber cabling components standard
- Provides a safe and secure means for connecting the fiber optic cables between external distribution and the active components
- Provides an easy-to-use method of connecting and routing fiber optic circuits with neat and clean appearance
- Push pins provide a secure, snug fit and tool-less installation
- Design to fit ICFORPP1RM blank fiber optic patch panels,
  ICFOR fiber optic rack mount enclosures, and ICFOD fiber optic wall mount enclosures
- LGX Compatible