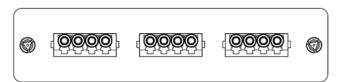

# LGX Adapter Panel, 3 Quad LC, 12F, Aqua, MM

### **Package Includes**

- A. Adapter Panel, 1 Piece.
- B. Quad LC Adapter, 3 Pieces.
- C. Dust Caps, 24 Pieces.

## **Features and Benefits**

- Adapter plate uses LC type small-form-factor (SFF) for high density applications, 1.25mm
- 3 quad LC adapter for a maximum of up to 12-Fiber, OM3, Multimode, 10G, 50/125
- Compliant with ANSI/TIA-568-C.3 for optical fiber cabling components standard
- Provides a safe and secure means for connecting the fiber optic cables between external distribution and the active components
- Provides an easy-to-use method of connecting and routing fiber optic circuits with neat and clean appearance
- Push pins provide a secure, snug fit and tool-less installation
- Design to fit ICFORPP1RM blank fiber optic patch panels,
  ICFOR fiber optic rack mount enclosures, and ICFOD fiber optic wall mount enclosures
- LGX Compatible