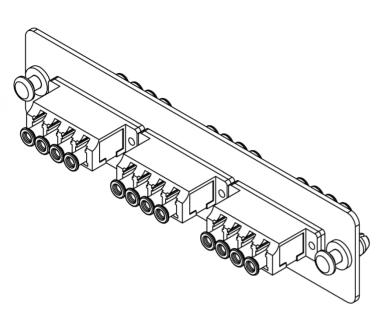

# LGX Adapter Panel, 3 Quad LC, 12F, Aqua, MM

### **Package Includes**

- A. Adapter Panel, 1 Piece.
- B. Quad LC Adapter, 3 Pieces.
- C. Dust Caps, 24 Pieces.

## **Features and Benefits**

- Adapter plate uses LC type small-form-factor (SFF) for high density applications, 1.25mm
- 3 quad LC adapter for a maximum of up to 12-Fiber, OM3, Multimode, 10G, 50/125
- Compliant with ANSI/TIA-568-C.3 for optical fiber cabling components standard
- Provides a safe and secure means for connecting the fiber optic cables between external distribution and the active components
- Provides an easy-to-use method of connecting and routing fiber optic circuits with neat and clean appearance
- Push pins provide a secure, snug fit and tool-less installation
- Design to fit ICFORPP1RM blank fiber optic patch panels,
  ICFOR fiber optic rack mount enclosures, and ICFOD fiber optic wall mount enclosures
- LGX Compatible