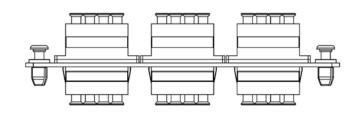

# LGX Adapter Panel, 3 Quad LC, 12F, Blue, SM

## Package Include:

- A. Adapter Panel, 1 Piece.
- B. Quad LC Adapter, 3 Pieces.
- C. Dust Caps, 24 Pieces.

### **Features and Benefits**

- Adapter plate uses LC type small-form-factor (SFF) for high density applications, 1.25mm
- 3 quad LC adapter for a maximum of up to 12-Fiber, OS2, Singlemode, 9/125
- Compliant with ANSI/TIA-568-C.3 for optical fiber cabling components standard
- Provides a safe and secure means for connecting the fiber optic cables between external distribution and the active components
- Provides an easy-to-use method of connecting and routing fiber optic circuits with neat and clean appearance
- Push pins provide a secure, snug fit and tool-less installation
- Design to fit ICFORPP1RM blank fiber optic patch panels,
  ICFOR fiber optic rack mount enclosures, and ICFOD fiber optic wall mount enclosures
- LGX Compatible