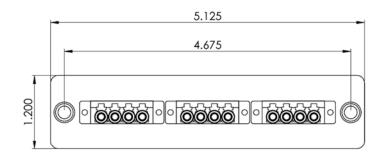

### **Specifications**

Patch Panel

o Material: 16 GA CRS

o Finishing: Texture Black Powder Coat

SC Quad Adapter

Material: ABS

o Color: Blue

Sleeve: Ceramic