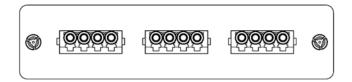

# LGX Adapter Panel, 3 Quad LC, 12F, Blue, SM

## Package Include:

- A. Adapter Panel, 1 Piece.
- B. Quad LC Adapter, 3 Pieces.
- C. Dust Caps, 24 Pieces.

### **Features and Benefits**

- Adapter plate uses LC type small-form-factor (SFF) for high density applications, 1.25mm
- 3 quad LC adapter for a maximum of up to 12-Fiber, OS2, Singlemode, 9/125
- Compliant with ANSI/TIA-568-C.3 for optical fiber cabling components standard
- Provides a safe and secure means for connecting the fiber optic cables between external distribution and the active components
- Provides an easy-to-use method of connecting and routing fiber optic circuits with neat and clean appearance
- Push pins provide a secure, snug fit and tool-less installation
- Design to fit ICFORPP1RM blank fiber optic patch panels,
  ICFOR fiber optic rack mount enclosures, and ICFOD fiber optic wall mount enclosures
- LGX Compatible