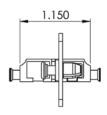

### **Specifications**

Patch Panel

o Material: 16 GA CRS

o Finishing: Texture Black Powder Coat

SC Quad Adapter

Material: ABS

o Color: Blue

Sleeve: Ceramic