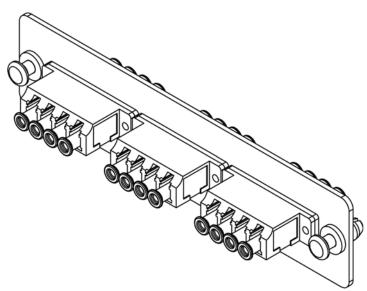

# LGX Adapter Panel, 3 Quad LC, 12F, Blue, SM

## Package Include:

- A. Adapter Panel, 1 Piece.
- B. Quad LC Adapter, 3 Pieces.
- C. Dust Caps, 24 Pieces.

### **Features and Benefits**

- Adapter plate uses LC type small-form-factor (SFF) for high density applications, 1.25mm
- 3 quad LC adapter for a maximum of up to 12-Fiber, OS2, Singlemode, 9/125
- Compliant with ANSI/TIA-568-C.3 for optical fiber cabling components standard
- Provides a safe and secure means for connecting the fiber optic cables between external distribution and the active components
- Provides an easy-to-use method of connecting and routing fiber optic circuits with neat and clean appearance
- Push pins provide a secure, snug fit and tool-less installation
- Design to fit ICFORPP1RM blank fiber optic patch panels,
  ICFOR fiber optic rack mount enclosures, and ICFOD fiber optic wall mount enclosures
- LGX Compatible