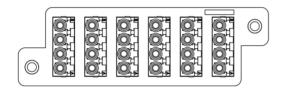

# HD Adapter Panel, 6 Quad LC, 24F, Blue, SM

## Package Includes

- A. HD Adapter Panel, 1 Piece.
- B. Quad LC Adapter, 6 Pieces.
- C. Dust Caps, 48 Pieces.

#### **Features and Benefits**

- Adapter panel uses LC type small-form-factor (SFF) for high density applications, 1.25mm
- 6 guad LC adapter for a maximum of up to 24-Fiber, OS1, Singlemode, 9/125
- Compliant with ANSI/TIA-568-C.3 for optical fiber cabling components standard
- Provides a safe and secure means for connecting the fiber optic cables between external distribution and the active components
- · Provides an easy-to-use method of connecting and routing fiber optic circuits with neat and clean appearance
- Push pins provide a secure, snug fit and tool-less installation
- Design to fit ICFORE41RM and ICFORE82RM HD fiber optic rack mount enclosures