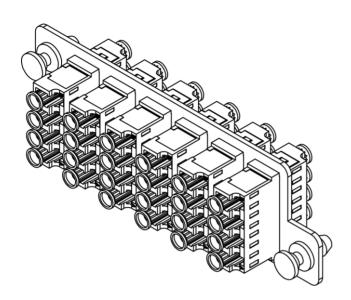

## Package Includes

- A. HD Adapter Panel, 1 Piece.
- B. Quad LC Adapter, 6 Pieces.
- C. Dust Caps, 48 Pieces.

#### **Features and Benefits**

- Adapter panel uses LC type small-form-factor (SFF) for high density applications, 1.25mm
- 6 guad LC adapter for a maximum of up to 24-Fiber, OS1, Singlemode, 9/125
- Compliant with ANSI/TIA-568-C.3 for optical fiber cabling components standard
- Provides a safe and secure means for connecting the fiber optic cables between external distribution and the active components
- · Provides an easy-to-use method of connecting and routing fiber optic circuits with neat and clean appearance
- Push pins provide a secure, snug fit and tool-less installation
- Design to fit ICFORE41RM and ICFORE82RM HD fiber optic rack mount enclosures