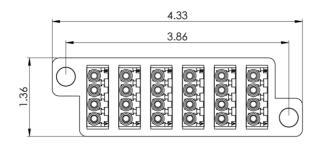

#### **Features and Benefits**

- Adapter panel uses LC type small-form-factor (SFF) for high density applications, 1.25mm
- 6 guad LC adapter for a maximum of up to 24-Fiber, OS1, Singlemode, 9/125
- Compliant with ANSI/TIA-568-C.3 for optical fiber cabling components standard
- Provides a safe and secure means for connecting the fiber optic cables between external distribution and the active components
- · Provides an easy-to-use method of connecting and routing fiber optic circuits with neat and clean appearance
- Push pins provide a secure, snug fit and tool-less installation
- Design to fit ICFORE41RM and ICFORE82RM HD fiber optic rack mount enclosures

### **Specifications**

Patch Panel

Material: 16GA CRS

o Finishing: Texture Black Powder Coat

LC Quad Adapter

Material: ABS

Color: Blue

Sleeve: Ceramic