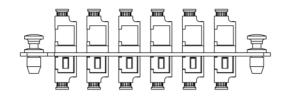

## Package Includes

- A. HD Adapter Panel, 1 Piece.
- B. Quad LC Adapter, 6 Pieces.
- C. Dust Caps, 48 Pieces.

#### **Features and Benefits**

- Adapter panel uses LC type small-form-factor (SFF) for high density applications, 1.25mm
- 6 guad LC adapter for a maximum of up to 24-Fiber, OS1, Singlemode, 9/125
- Compliant with ANSI/TIA-568-C.3 for optical fiber cabling components standard
- Provides a safe and secure means for connecting the fiber optic cables between external distribution and the active components
- · Provides an easy-to-use method of connecting and routing fiber optic circuits with neat and clean appearance
- Push pins provide a secure, snug fit and tool-less installation
- Design to fit ICFORE41RM and ICFORE82RM HD fiber optic rack mount enclosures