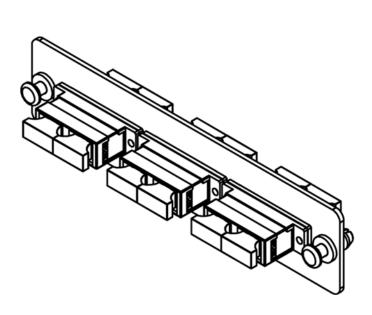

## LGX Adapter Panel, 3 Duplex SC, 6F, Blue, SM

## Package Include:

- A. Adapter Panel, 1 Piece.
- B. Duplex SC Adapter, 3 Pieces.
- C. Dust Caps, 12 Pieces

## **Features and Benefits**

- 3 duplex SC adapter for a maximum of up 6-Fiber, OS2, Singlemode, 9/125
- Compliant with ANSI/TIA-568-C.3 for optical fiber cabling components standard
- Provides a safe and secure means for connecting the fiber optic cables between external distribution and the active components
- Provides an easy-to-use method of connecting and routing fiber optic circuits with neat and clean appearance
- Push pins provide a secure, snug fit and tool-less installation
- Design to fit ICFORPP1RM and ICFORPP2RM blank fiber optic patch panels, ICFOR fiber optic rack mount enclosures, and ICFOD fiber optic wall mount enclosures
- LGX Compatible