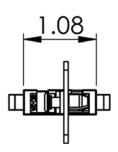

## LGX Adapter Panel, 3 Duplex SC, 6F, Blue, SM

## **Specifications**

- Patch Panel
  - o Material: 16 GA CRS
  - Finishing: Texture Black Powder Coat
- SC Quad Adapter
  - o Material: ABS
  - o Color: Blue
  - o Sleeve: Ceramic

Part No: ICFOPS26BK Rev: J Page 2 of 2