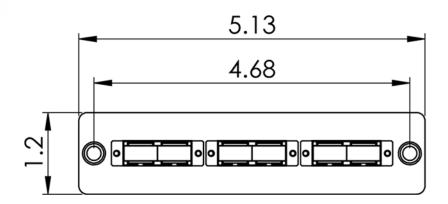

## LGX Adapter Panel, 3 Duplex SC, 6F, Blue, SM

## **Specifications**

- Patch Panel
  - o Material: 16 GA CRS
  - Finishing: Texture Black Powder Coat
- SC Quad Adapter
  - o Material: ABS
  - o Color: Blue
  - o Sleeve: Ceramic

Part No: ICFOPS26BK Rev: J Page 2 of 2