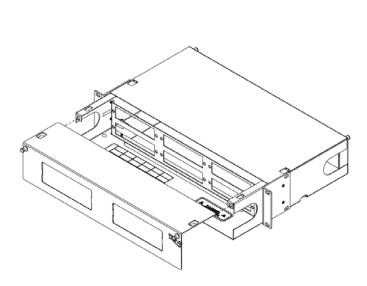

## 6-Panel Fiber Optic Rack Mount Enclosure

## **Features and Benefits**

- Slide-out tray and smart cable openings make setup and maintenance simple.
- Constructed from high-quality materials with a folded edge design, ensuring strength and long-lasting durability in demanding environments
- LGX® Compatible
- Includes one 24-fiber splice tray with sleeves (ICFOSTFP24). Easily add additional splice trays as needed for future expansion.
- Designed to fit all standard 19" racks and cabinets
- Holds six ICFOP fiber optic adapter panels or ICFCxxxxx MPO Cassette
- Transparent front window for visibility that allows monitoring and troubleshooting with enclosure closed
- 2 Rack Mount Space