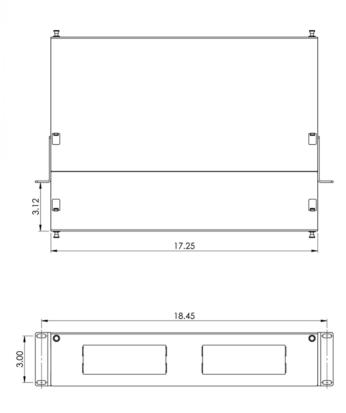

## NOTE: UNLESS OTHERWISE SPECIFIED

- 1. Material:
  - A. Enclosure: 20 Gauge CRS
  - B. Adapter Panel: 16 Gauge CRS
- 2. Finish: Black Powder Coating

Part No: ICFORE62RM Rev: D Page 2 of 2

© Copyright 2018, ICC. This document and the designs, specifications and information contained herein are the property of ICC. Reproduction, modification, alteration or unauthorized use without ICC's approval is strictly prohibited. ICC and the ICC logo are registered trade name and trademark of ICC. All rights reserved.