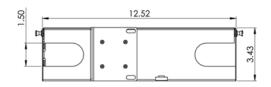

## NOTE: UNLESS OTHERWISE SPECIFIED

- 1. Material:
  - A. Enclosure: 20 Gauge CRS
  - B. Adapter Panel: 16 Gauge CRS
- 2. Finish: Black Powder Coating

Part No: ICFORE62RM Rev: D Page 2 of 2

© Copyright 2018, ICC. This document and the designs, specifications and information contained herein are the property of ICC. Reproduction, modification, alteration or unauthorized use without ICC's approval is strictly prohibited. ICC and the ICC logo are registered trade name and trademark of ICC. All rights reserved.