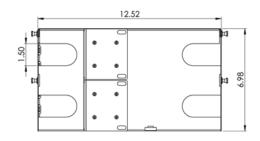

## NOTE: UNLESS OTHERWISE SPECIFIED

- 1. Material:
  - A. Enclosure: 20 Gauge CRS
  - B. Adapter Panel: 16 Gauge CRS
- 2. Finish: Black Powder Coating

Part No: ICFORET4RM Rev: C Page 2 of 2

© Copyright 2017, ICC. This document and the designs, specifications and information contained herein are the property of ICC. Reproduction, modification, alteration or unauthorized use without ICC's approval is strictly prohibited. ICC and the ICC logo are registered trade name and trademark of ICC. All rights reserved.