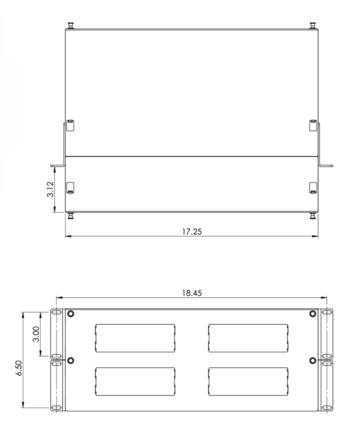

## NOTE: UNLESS OTHERWISE SPECIFIED

- 1. Material:
  - A. Enclosure: 20 Gauge CRS
  - B. Adapter Panel: 16 Gauge CRS
- 2. Finish: Black Powder Coating

Part No: ICFORET4RM Rev: C Page 2 of 2

© Copyright 2017, ICC. This document and the designs, specifications and information contained herein are the property of ICC. Reproduction, modification, alteration or unauthorized use without ICC's approval is strictly prohibited. ICC and the ICC logo are registered trade name and trademark of ICC. All rights reserved.