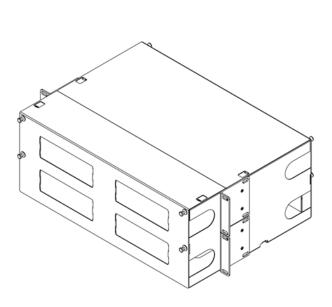

## **12-Panel Fiber Optic Rack Mount Enclosure**

## **Features and Benefits**

- Slide out tray with front and rear metal covers
- Front and rear openings designed to allow room for easy cable access and exit and also help minimize cable build up
- High quality material and folded edge design allow for strength and durability
- Includes one 24 Fiber Splice Tray with sleeves (ICFOSTFP24)
- LGX<sup>®</sup> Compatible
- Designed to fit all standard 19" racks and cabinets
- Holds 12 ICFOP fiber optic adapter panels or ICFCxxxxx MPO Cassette
- Accepts five ICFOSKFM12 splice trays
- Transparent front window for visibility. Allow monitoring and troubleshooting with enclosure closed
- 4 Rack Mount Space