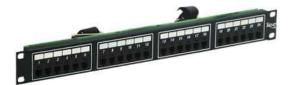

# 24-Port 8P4C Female Telco Patch Panel

## **Features and Benefits**

- Rack mounted 8-position 4-conductor Telco patch panel provides voice connectivity applications
- Integrated with two female 50-pin Telco connectors
- Designed to fit all standard 19" racks and cabinets
- 1 rack mount space (RMS)
- Country Of Origin: Taiwan
- TAA Compliant