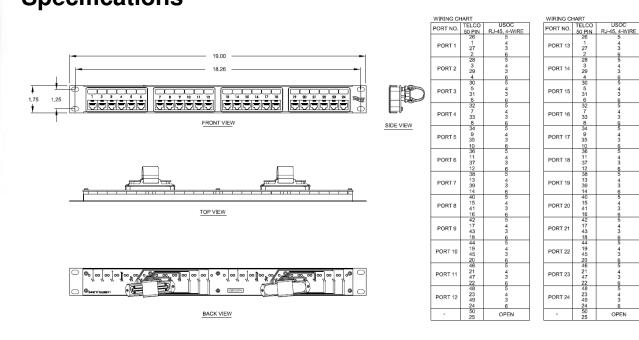

#### **Product Specification**

OPEN

WIRING CH

### **Specifications**

#### **NOTE: UNLESS OTHERWISE SPECIFIED**

1. MATERIAL:

- A. 24-PORT PATCH PANEL: 16 GA CRS
- B. JACK HOUSING: ABS, UL 94V-0
- C. SPRING WIRE: SQUARE SPRING WIRE, TEMPERED PHOSPHOR BRONZE
- D. GOLD RATING: 50 MICRO INCHES OF GOLD OVER 100 MICRO INCHES OF NICKEL
- 2. SURFACE FINISH: BLACK POWDER COAT