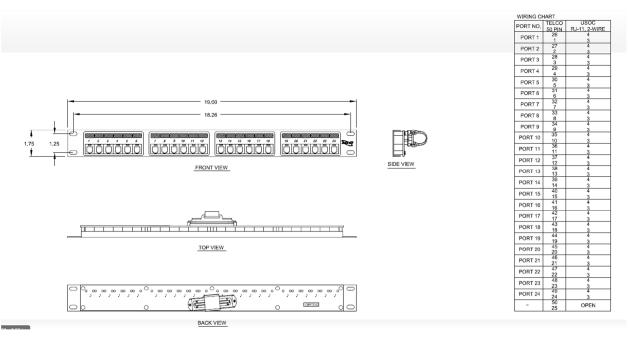

### **Specifications**

#### NOTE: UNLESS OTHERWISE SPECIFIED

- 1. MATERIAL:
- A. 24-PORT PATCH PANEL: 16 GA CRS
- B. JACK HOUSING: ABS, UL 94V-0
- C. SPRING WIRE: SQUARE SPRING WIRE, TEMPERED PHOSPHOR BRONZE
- D. GOLD RATING: 50 MICRO INCHES OF GOLD OVER 100 MICRO INCHES OF NICKEL
- 2. SURFACE FINISH: BLACK POWDER COAT