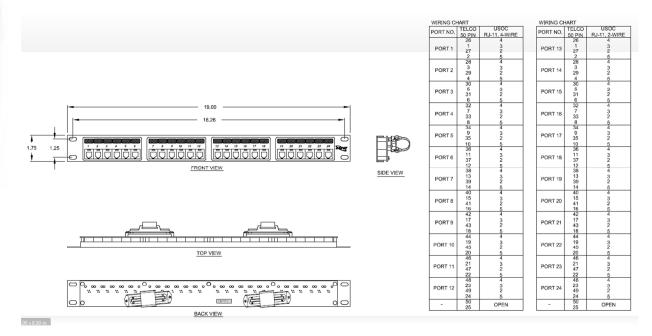

. 24-Port 6P4C Telco Patch Panel, 1 pc B. #12-24 x 5/8" Pan Head, Pilot Point Machine Screw, 4 pcs



### **Features and Benefits**

- Rack mounted 6-position 4-conductor Telco patch panel provides voice connectivity applications
- Integrated with two female 50-pin Telco connectors
- Designed to fit all standard 19" racks and cabinets
- 1 rack mount space (RMS)
- Country of Origin: Taiwan
- TAA Compliant

Part No.: ICMPPTF244

Rev: A Page 1 of 2



© Copyright 2013, ICC. This document and the designs, specifications and information contained herein are the property of ICC. Reproduction, modification, alteration or unauthorized use without ICC's approval is strictly prohibited. ICC and the ICC logo are registered trade name and trademark of ICC. All rights reserved.

## **Specifications**



#### **NOTE: UNLESS OTHERWISE SPECIFIED**

1. MATERIAL:

A. 24-PORT PATCH PANEL: 16 GA CRS

B. JACK HOUSING: ABS, UL 94V-0

C. SPRING WIRE: SQUARE SPRING WIRE, TEMPERED PHOSPHOR BRONZE

D. GOLD RATING: 50 MICRO INCHES OF GOLD OVER 100 MICRO INCHES OF NICKEL

2. SURFACE FINISH: BLACK POWDER COAT

For warranty information, go online to icc.com/warranty.

Part No.: ICMPPTF244

Page 2 of 2

Rev: A

888-ASK-4ICC icc.com csr@icc.com





Rev: A

Part No: ICMPPTF244