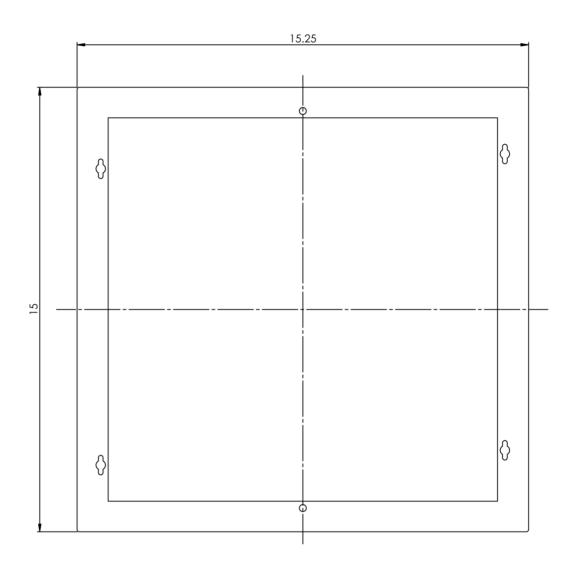

## **Specifications**

Material: 20 GA CRS

• Finish: White Powder Coat

Part No: ICRESDR14T Rev: A

Page 2 of 2